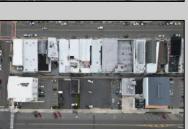

## **COMMENTS**

Double Lot!! 60ft x 90ft Mixed Use Lot Located in the Downtown Area of Ocean City! Zoned Drive-In Business, Which Opens Up a Ton of Opportunities! Combine Commercial AND Multiple Residential units! Can Even Build 2 Single Family Homes! Professional Offices, Retail, Health Care Facilities, Banks, Restaurants, Including Fast-Food, Warehousing & Storage, Churches, Car Washes. You Name It!