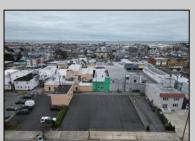

## **COMMENTS**

Double Lot!! 60ft x 90ft Mixed Use Lot Located in the Downtown Area of Ocean City! Zoned Drive-In Business, Which Opens Up a Ton of Opportunities! Combine Commercial AND Multiple Residential units! Can Even Build 2 Single Family Homes! Professional Offices, Retail, Health Care Facilities, Banks, Restaurants, Including Fast-Food, Warehousing & Storage, Churches, Car Washes. You Name It!