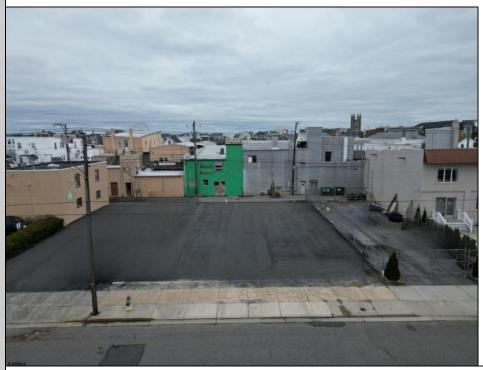

## **COMMENTS**

Double Lot!! 60ft x 90ft Mixed Use Lot Located in the Downtown Area of Ocean City! Zoned Drive-In Business, Which Opens Up a Ton of Opportunities! Combine Commercial AND Multiple Residential units! Can Even Build 2 Single Family Homes! Professional Offices, Retail, Health Care Facilities, Banks, Restaurants, Including Fast-Food, Warehousing & Storage, Churches, Car Washes. You Name It!