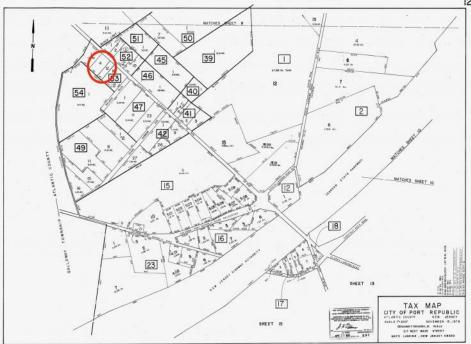

## 00 Clarks Landing Port Republic, NJ 08241

## **COMMENTS**

Port Republic - Great location and a rare find! 2 contiguous lots on Clarks Landing Road. Lots equal 1.43 acres. Lot #4 - 160 ft. frontage. Lot #12 - 80 ft. frontage. Depth is 260ft. Wooded, All approvals including Pinelands, Zoning solely the responsibility of the buyer. Great opportunity for builder/investor or homeowner.