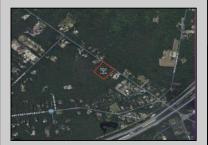

## 00 Clarks Landing Port Republic, NJ 08241

## **COMMENTS**

Port Republic - Great location and a rare find! 2 contiguous lots on Clarks Landing Road. Lots equal 1.43 acres. Lot #4 - 160 ft. frontage. Lot #12 - 80 ft. frontage. Depth is 260ft. Wooded, All approvals including Pinelands, Zoning solely the responsibility of the buyer. Great opportunity for builder/investor or homeowner.