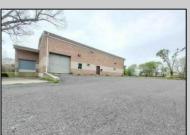

## **COMMENTS**

Huge 2 stories warehouse in Pleasantville, approximate 5000 sq feet, zoning has been approved for Cannabis cultivation. Convenience location, close to highway, AC and Philadephia. This is a package deal, including the warehouse and 2 pieces of land. They are in BL#374, Lot #9, 14, & 33 Previous use as a commercial kitchen and distribution facility. Selling AS Is condition, but have a lot of possibilities for \$\$\$\$! Neither the seller or listing agent make any representation as to the accuracy of any information contained herein. Buyer must conduct their own due diligence, verification, research and inspections and are relying solely on the results thereof.

## PROPERTY DETAILS

Exterior OutsideFeatures ParkingGarage InteriorFeatures
Brick Loading Dock 6 to 10 Spaces 220 Volt Electricity
Truck Door Restroom
Storage

Basement Water Sewer
Slab Public Public Sewer