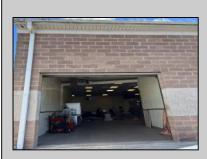

## PROPERTY DETAILS

Exterior OutsideFeatures ParkingGarage InteriorFeatures
Brick Loading Dock 6 to 10 Spaces 220 Volt Electricity
Truck Door Restroom
Storage

Basement Water Sewer
Slab Public Public Sewer