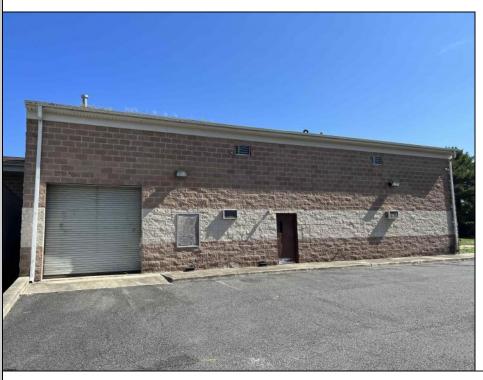

## **COMMENTS**

Huge 2 stories warehouse in Pleasantville, approximate 5000 sq feet, zoning has been approved for Cannabis cultivation. Convenience location, close to highway, AC and Philadephia. This is a package deal, including the warehouse and 2 pieces of land. They are in BL#374, Lot #9, 14, & 33 Previous use as a commercial kitchen and distribution facility. Selling AS Is condition, but have a lot of possibilities for \$\$\$\$! Neither the seller or listing agent make any representation as to the accuracy of any information contained herein. Buyer must conduct their own due diligence, verification, research and inspections and are relying solely on the results thereof.

## PROPERTY DETAILS

Exterior OutsideFeatures ParkingGarage InteriorFeatures
Brick Loading Dock 6 to 10 Spaces 220 Volt Electricity
Truck Door Restroom
Storage

Basement Water Sewer
Slab Public Public Sewer