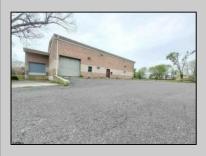

## COMMENTS

Huge 2 stories warehouse in Pleasantville, approximate 5000 sq feet, zoning has been approved for Cannabis cultivation. Convenience location, close to highway, AC and Philadephia. This is a package deal, including the warehouse and 2 pieces of land. They are in BL#374, Lot #9, 14, & 33 Previous use as a commercial kitchen and distribution facility. Selling AS Is condition, but have a lot of possibilities for \$\$\$\$? Neither the seller or listing agent make any representation as to the accuracy of any information contained herein. Buyer must conduct their own due diligence, verification, research and inspections and are relying solely on the results thereof.

Exterior Brick

OutsideFeatures Loading Dock Truck Door ParkingGarage 6 to 10 Spaces

InteriorFeatures 220 Volt Electricity Restroom Storage

Basement Slab Water Public Sewer Public Sewer

Ask for Steven Spengler Berger Realty Inc 3160 Asbury Avenue, Ocean City Call: 609-399-0076 Email to: srs@bergerrealty.com