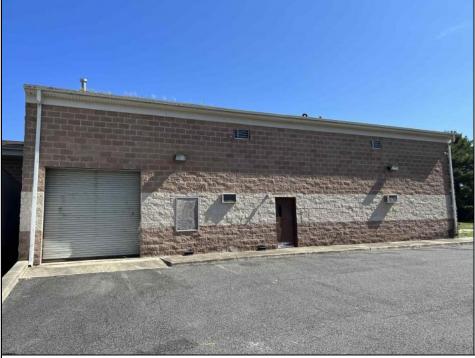

## COMMENTS

Huge 2 stories warehouse in Pleasantville, approximate 5000 sq feet, zoning has been approved for Cannabis cultivation. Convenience location, close to highway, AC and Philadephia. This is a package deal, including the warehouse and 2 pieces of land. They are in BL#374, Lot #9, 14, & 33 Previous use as a commercial kitchen and distribution facility. Selling AS Is condition, but have a lot of possibilities for \$\$\$\$? Neither the seller or listing agent make any representation as to the accuracy of any information contained herein. Buyer must conduct their own due diligence, verification, research and inspections and are relying solely on the results thereof.

Exterior Brick

OutsideFeatures Loading Dock Truck Door ParkingGarage 6 to 10 Spaces

InteriorFeatures 220 Volt Electricity Restroom Storage

Basement Slab Water Public Sewer Public Sewer

Ask for Steven Spengler Berger Realty Inc 3160 Asbury Avenue, Ocean City Call: 609-399-0076 Email to: srs@bergerrealty.com