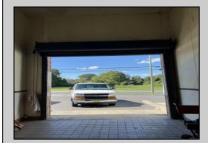

## COMMENTS

Huge 2 stories warehouse in Pleasantville, approximate 5000 sq feet, zoning has been approved for Cannabis cultivation. Convenience location, close to highway, AC and Philadephia. This is a package deal, including the warehouse and 2 pieces of land. They are in BL#374, Lot #9, 14, & 33 Previous use as a commercial kitchen and distribution facility. Selling AS Is condition, but have a lot of possibilities for \$\$\$\$? Neither the seller or listing agent make any representation as to the accuracy of any information contained herein. Buyer must conduct their own due diligence, verification, research and inspections and are relying solely on the results thereof.

| Exterior |  |
|----------|--|
| Brick    |  |

OutsideFeatures Loading Dock Truck Door ParkingGarage InteriorFeatures 6 to 10 Spaces 220 Volt Electricity Restroom Storage

Basement Slab Water Public Sewer Public Sewer