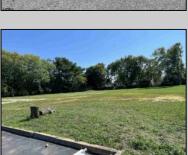

## **COMMENTS**

Huge 2 stories warehouse in Pleasantville, approximate 5000 sq feet, zoning has been approved for Cannabis cultivation. Convenience location, close to highway, AC and Philadephia. This is a package deal, including the warehouse and 2 pieces of land. They are in BL#374, Lot #9, 14, & 33 Previous use as a commercial kitchen and distribution facility. Selling AS Is condition, but have a lot of possibilities for \$\$\$\$! Neither the seller or listing agent make any representation as to the accuracy of any information contained herein. Buyer must conduct their own due diligence, verification, research and inspections and are relying solely on the results thereof.