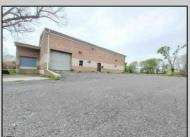

## **COMMENTS**

Huge 2 stories warehouse in Pleasantville, approximate 5000 sq feet, zoning has been approved for Cannabis cultivation. Convenience location, close to highway, AC and Philadephia. This is a package deal, including the warehouse and 2 pieces of land. They are in BL#374, Lot #9, 14, & 33 Previous use as a commercial kitchen and distribution facility. Selling AS Is condition, but have a lot of possibilities for \$\$\$\$! Neither the seller or listing agent make any representation as to the accuracy of any information contained herein. Buyer must conduct their own due diligence, verification, research and inspections and are relying solely on the results thereof.

| DD | OP         | EDT | ry d | ET | ΛII | C   |
|----|------------|-----|------|----|-----|-----|
|    | <b>U</b> I | -11 |      |    |     | . ~ |

Exterior OutsideFeatures ParkingGarage InteriorFeatures
Brick Loading Dock 6 to 10 Spaces 220 Volt Electricity
Truck Door Restroom
Storage