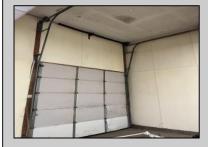

## **COMMENTS**

Huge 2 stories warehouse in Pleasantville, approximate 5000 sq feet, zoning has been approved for Cannabis cultivation. Convenience location, close to highway, AC and Philadephia. This is a package deal, including the warehouse and 2 pieces of land. They are in BL#374, Lot #9, 14, & 33 Previous use as a commercial kitchen and distribution facility. Selling AS Is condition, but have a lot of possibilities for \$\$\$\$! Neither the seller or listing agent make any representation as to the accuracy of any information contained herein. Buyer must conduct their own due diligence, verification, research and inspections and are relying solely on the results thereof.

| DD | OP         | EDT | ry d | ET | ΛII | C   |
|----|------------|-----|------|----|-----|-----|
|    | <b>U</b> I | -11 |      |    |     | . ~ |

Exterior OutsideFeatures ParkingGarage InteriorFeatures
Brick Loading Dock 6 to 10 Spaces 220 Volt Electricity
Truck Door Restroom
Storage