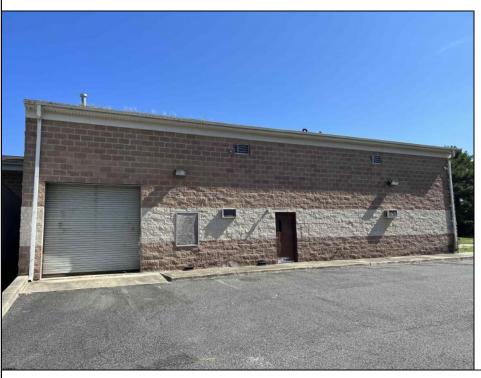

## **COMMENTS**

Huge 2 stories warehouse in Pleasantville, approximate 5000 sq feet, zoning has been approved for Cannabis cultivation. Convenience location, close to highway, AC and Philadephia. This is a package deal, including the warehouse and 2 pieces of land. They are in BL#374, Lot #9, 14, & 33 Previous use as a commercial kitchen and distribution facility. Selling AS Is condition, but have a lot of possibilities for \$\$\$\$! Neither the seller or listing agent make any representation as to the accuracy of any information contained herein. Buyer must conduct their own due diligence, verification, research and inspections and are relying solely on the results thereof.

| DD | OP         | EDT | ry d | ET | ΛII | C   |
|----|------------|-----|------|----|-----|-----|
|    | <b>U</b> I | -11 |      |    |     | . ~ |

Exterior OutsideFeatures ParkingGarage InteriorFeatures
Brick Loading Dock 6 to 10 Spaces 220 Volt Electricity
Truck Door Restroom
Storage