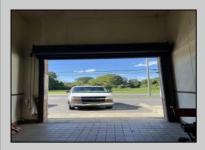

## **COMMENTS**

Huge 2 stories warehouse in Pleasantville, approximate 5000 sq feet, zoning has been approved for Cannabis cultivation. Convenience location, close to highway, AC and Philadephia. This is a package deal, including the warehouse and 2 pieces of land. They are in BL#374, Lot #9, 14, & 33 Previous use as a commercial kitchen and distribution facility. Selling AS Is condition, but have a lot of possibilities for \$\$\$\$! Neither the seller or listing agent make any representation as to the accuracy of any information contained herein. Buyer must conduct their own due diligence, verification, research and inspections and are relying solely on the results thereof.

| DD | OP         | EDT | ry d | ET | ΛII | C   |
|----|------------|-----|------|----|-----|-----|
|    | <b>U</b> I | -11 |      |    |     | . ~ |

Exterior OutsideFeatures ParkingGarage InteriorFeatures
Brick Loading Dock 6 to 10 Spaces 220 Volt Electricity
Truck Door Restroom
Storage