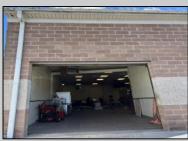

## **COMMENTS**

Huge 2 stories warehouse in Pleasantville, approximate 5000 sq feet, zoning has been approved for Cannabis cultivation. Convenience location, close to highway, AC and Philadephia. This is a package deal, including the warehouse and 2 pieces of land. They are in BL#374, Lot #9, 14, & 33 Previous use as a commercial kitchen and distribution facility. Selling AS Is condition, but have a lot of possibilities for \$\$\$\$! Neither the seller or listing agent make any representation as to the accuracy of any information contained herein. Buyer must conduct their own due diligence, verification, research and inspections and are relying solely on the results thereof.

PROPERTY DETAILS

| Exterior | OutsideFeatures | ParkingGarage  | InteriorFeatures     |
|----------|-----------------|----------------|----------------------|
| Brick    | Loading Dock    | 6 to 10 Spaces | 220 Volt Electricity |
|          | Truck Door      |                | Restroom             |