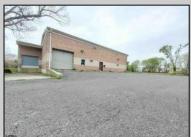

## **COMMENTS**

Huge 2 stories warehouse in Pleasantville, approximate 5000 sq feet, zoning has been approved for Cannabis cultivation. Convenience location, close to highway, AC and Philadephia. This is a package deal, including the warehouse and 2 pieces of land. They are in BL#374, Lot #9, 14, & 33 Previous use as a commercial kitchen and distribution facility. Selling AS Is condition, but have a lot of possibilities for \$\$\$\$! Neither the seller or listing agent make any representation as to the accuracy of any information contained herein. Buyer must conduct their own due diligence, verification, research and inspections and are relying solely on the results thereof.

PROPERTY DETAILS

| Exterior | OutsideFeatures | ParkingGarage  | InteriorFeatures     |
|----------|-----------------|----------------|----------------------|
| Brick    | Loading Dock    | 6 to 10 Spaces | 220 Volt Electricity |
|          | Truck Door      |                | Restroom             |