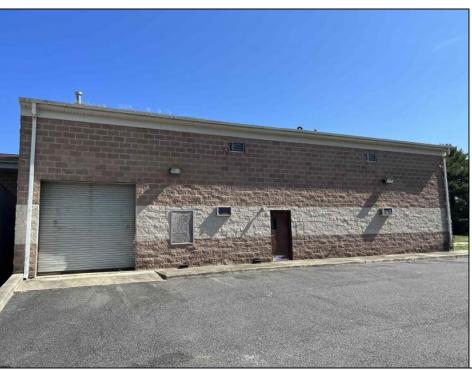

## **COMMENTS**

Huge 2 stories warehouse in Pleasantville, approximate 5000 sq feet, zoning has been approved for Cannabis cultivation. Convenience location, close to highway, AC and Philadephia. This is a package deal, including the warehouse and 2 pieces of land. They are in BL#374, Lot #9, 14, & 33 Previous use as a commercial kitchen and distribution facility. Selling AS Is condition, but have a lot of possibilities for \$\$\$\$! Neither the seller or listing agent make any representation as to the accuracy of any information contained herein. Buyer must conduct their own due diligence, verification, research and inspections and are relying solely on the results thereof.

PROPERTY DETAILS

| Exterior | OutsideFeatures | ParkingGarage  | InteriorFeatures     |
|----------|-----------------|----------------|----------------------|
| Brick    | Loading Dock    | 6 to 10 Spaces | 220 Volt Electricity |
|          | Truck Door      |                | Restroom             |