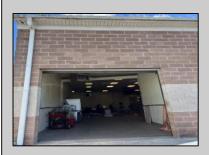

## **COMMENTS**

Huge 2 stories warehouse in Pleasantville, approximate 5000 sq feet, zoning has been approved for Cannabis cultivation. Convenience location, close to highway, AC and Philadephia. This is a package deal, including the warehouse and 2 pieces of land. They are in BL#374, Lot #9, 14, & 33 Previous use as a commercial kitchen and distribution facility. Selling AS Is condition, but have a lot of possibilities for \$\$\$\$! Neither the seller or listing agent make any representation as to the accuracy of any information contained herein. Buyer must conduct their own due diligence, verification, research and inspections and are relying solely on the results thereof.

|          | FROFE                      | RIIDEIAILS     |                                  |
|----------|----------------------------|----------------|----------------------------------|
| Exterior | OutsideFeatures            | ParkingGarage  | InteriorFeatures                 |
| Brick    | Loading Dock<br>Truck Door | 6 to 10 Spaces | 220 Volt Electricity<br>Restroom |
|          |                            |                | Storage                          |