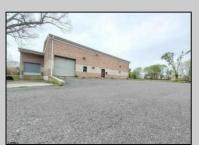

## **COMMENTS**

Huge 2 stories warehouse in Pleasantville, approximate 5000 sq feet, zoning has been approved for Cannabis cultivation. Convenience location, close to highway, AC and Philadephia. This is a package deal, including the warehouse and 2 pieces of land. They are in BL#374, Lot #9, 14, & 33 Previous use as a commercial kitchen and distribution facility. Selling AS Is condition, but have a lot of possibilities for \$\$\$\$! Neither the seller or listing agent make any representation as to the accuracy of any information contained herein. Buyer must conduct their own due diligence, verification, research and inspections and are relying solely on the results thereof.

|          | FROFE                      | RIIDEIAILS     |                                  |
|----------|----------------------------|----------------|----------------------------------|
| Exterior | OutsideFeatures            | ParkingGarage  | InteriorFeatures                 |
| Brick    | Loading Dock<br>Truck Door | 6 to 10 Spaces | 220 Volt Electricity<br>Restroom |
|          |                            |                | Storage                          |