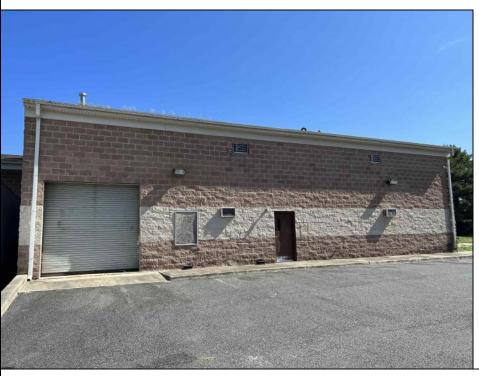

## **COMMENTS**

Huge 2 stories warehouse in Pleasantville, approximate 5000 sq feet, zoning has been approved for Cannabis cultivation. Convenience location, close to highway, AC and Philadephia. This is a package deal, including the warehouse and 2 pieces of land. They are in BL#374, Lot #9, 14, & 33 Previous use as a commercial kitchen and distribution facility. Selling AS Is condition, but have a lot of possibilities for \$\$\$\$! Neither the seller or listing agent make any representation as to the accuracy of any information contained herein. Buyer must conduct their own due diligence, verification, research and inspections and are relying solely on the results thereof.

|          | FROFE                      | RIIDEIAILS     |                                  |
|----------|----------------------------|----------------|----------------------------------|
| Exterior | OutsideFeatures            | ParkingGarage  | InteriorFeatures                 |
| Brick    | Loading Dock<br>Truck Door | 6 to 10 Spaces | 220 Volt Electricity<br>Restroom |
|          |                            |                | Storage                          |