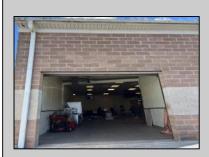

## **COMMENTS**

Huge 2 stories warehouse in Pleasantville, approximate 5000 sq feet, zoning has been approved for Cannabis cultivation. Convenience location, close to highway, AC and Philadephia. This is a package deal, including the warehouse and 2 pieces of land. They are in BL#374, Lot #9, 14, & 33 Previous use as a commercial kitchen and distribution facility. Selling AS Is condition, but have a lot of possibilities for \$\$\$\$! Neither the seller or listing agent make any representation as to the accuracy of any information contained herein. Buyer must conduct their own due diligence, verification, research and inspections and are relying solely on the results thereof.

## PROPERTY DETAILS

| Exterior | OutsideFeatures | ParkingGarage  | InteriorFeatures     |
|----------|-----------------|----------------|----------------------|
| Brick    | Loading Dock    | 6 to 10 Spaces | 220 Volt Electricity |
|          | Truck Door      |                | Restroom             |
|          |                 |                | Storage              |