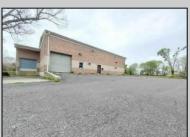

## **COMMENTS**

Huge 2 stories warehouse in Pleasantville, approximate 5000 sq feet, zoning has been approved for Cannabis cultivation. Convenience location, close to highway, AC and Philadephia. This is a package deal, including the warehouse and 2 pieces of land. They are in BL#374, Lot #9, 14, & 33 Previous use as a commercial kitchen and distribution facility. Selling AS Is condition, but have a lot of possibilities for \$\$\$\$! Neither the seller or listing agent make any representation as to the accuracy of any information contained herein. Buyer must conduct their own due diligence, verification, research and inspections and are relying solely on the results thereof.

## PROPERTY DETAILS

| Exterior | OutsideFeatures | ParkingGarage  | InteriorFeatures     |
|----------|-----------------|----------------|----------------------|
| Brick    | Loading Dock    | 6 to 10 Spaces | 220 Volt Electricity |
|          | Truck Door      |                | Restroom             |
|          |                 |                | Storage              |