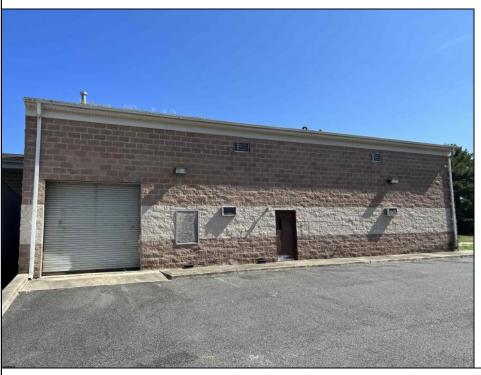

## **COMMENTS**

Huge 2 stories warehouse in Pleasantville, approximate 5000 sq feet, zoning has been approved for Cannabis cultivation. Convenience location, close to highway, AC and Philadephia. This is a package deal, including the warehouse and 2 pieces of land. They are in BL#374, Lot #9, 14, & 33 Previous use as a commercial kitchen and distribution facility. Selling AS Is condition, but have a lot of possibilities for \$\$\$\$! Neither the seller or listing agent make any representation as to the accuracy of any information contained herein. Buyer must conduct their own due diligence, verification, research and inspections and are relying solely on the results thereof.

## PROPERTY DETAILS

| Exterior | OutsideFeatures | ParkingGarage  | InteriorFeatures     |
|----------|-----------------|----------------|----------------------|
| Brick    | Loading Dock    | 6 to 10 Spaces | 220 Volt Electricity |
|          | Truck Door      |                | Restroom             |
|          |                 |                | Storage              |