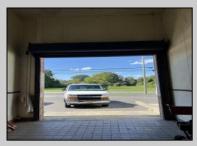

## **COMMENTS**

Huge 2 stories warehouse in Pleasantville, approximate 5000 sq feet, zoning has been approved for Cannabis cultivation. Convenience location, close to highway, AC and Philadephia. This is a package deal, including the warehouse and 2 pieces of land. They are in BL#374, Lot #9, 14, & 33 Previous use as a commercial kitchen and distribution facility. Selling AS Is condition, but have a lot of possibilities for \$\$\$\$! Neither the seller or listing agent make any representation as to the accuracy of any information contained herein. Buyer must conduct their own due diligence, verification, research and inspections and are relying solely on the results thereof.

## PROPERTY DETAILS

| Exterior | OutsideFeatures | ParkingGarage  | InteriorFeatures     |
|----------|-----------------|----------------|----------------------|
| Brick    | Loading Dock    | 6 to 10 Spaces | 220 Volt Electricity |
|          | Truck Door      |                | Restroom             |
|          |                 |                | Storage              |