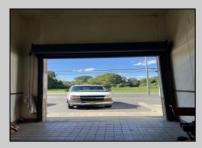

## **COMMENTS**

Huge 2 stories warehouse in Pleasantville, approximate 5000 sq feet, zoning has been approved for Cannabis cultivation. Convenience location, close to highway, AC and Philadephia. This is a package deal, including the warehouse and 2 pieces of land. They are in BL#374, Lot #9, 14, & 33 Previous use as a commercial kitchen and distribution facility. Selling AS Is condition, but have a lot of possibilities for \$\$\$\$! Neither the seller or listing agent make any representation as to the accuracy of any information contained herein. Buyer must conduct their own due diligence, verification, research and inspections and are relying solely on the results thereof.

## PROPERTY DETAILS

| Exterior | OutsideFeatures | ParkingGarage  | InteriorFeatures     |
|----------|-----------------|----------------|----------------------|
| Brick    | Loading Dock    | 6 to 10 Spaces | 220 Volt Electricity |
|          | Truck Door      |                | Restroom             |
|          |                 |                | Storage              |