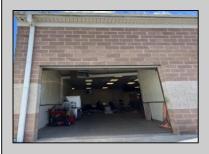

## PROPERTY DETAILS

| Exterior | OutsideFeatures | ParkingGarage  | InteriorFeatures     |
|----------|-----------------|----------------|----------------------|
| Brick    | Loading Dock    | 6 to 10 Spaces | 220 Volt Electricity |
|          | Truck Door      |                | Restroom             |
|          |                 |                | Storage              |