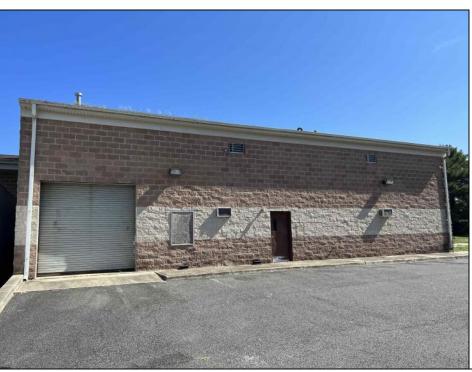

## **COMMENTS**

Huge 2 stories warehouse in Pleasantville, approximate 5000 sq feet, zoning has been approved for Cannabis cultivation. Convenience location, close to highway, AC and Philadephia. This is a package deal, including the warehouse and 2 pieces of land. They are in BL#374, Lot #9, 14, & 33 Previous use as a commercial kitchen and distribution facility. Selling AS Is condition, but have a lot of possibilities for \$\$\$\$! Neither the seller or listing agent make any representation as to the accuracy of any information contained herein. Buyer must conduct their own due diligence, verification, research and inspections and are relying solely on the results thereof.

## PROPERTY DETAILS

| Exterior | OutsideFeatures | ParkingGarage  | InteriorFeatures     |
|----------|-----------------|----------------|----------------------|
| Brick    | Loading Dock    | 6 to 10 Spaces | 220 Volt Electricity |
|          | Truck Door      |                | Restroom             |
|          |                 |                | Storage              |