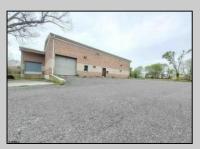

## **COMMENTS**

Huge 2 stories warehouse in Pleasantville, approximate 5000 sq feet, zoning has been approved for Cannabis cultivation. Convenience location, close to highway, AC and Philadephia. This is a package deal, including the warehouse and 2 pieces of land. They are in BL#374, Lot #9, 14, & 33 Previous use as a commercial kitchen and distribution facility. Selling AS Is condition, but have a lot of possibilities for \$\$\$\$! Neither the seller or listing agent make any representation as to the accuracy of any information contained herein. Buyer must conduct their own due diligence, verification, research and inspections and are relying solely on the results thereof.

## PROPERTY DETAILS

| Exterior | OutsideFeatures | ParkingGarage  | InteriorFeatures     |
|----------|-----------------|----------------|----------------------|
| Brick    | Loading Dock    | 6 to 10 Spaces | 220 Volt Electricity |
|          | Truck Door      |                | Restroom             |
|          |                 |                | Storage              |