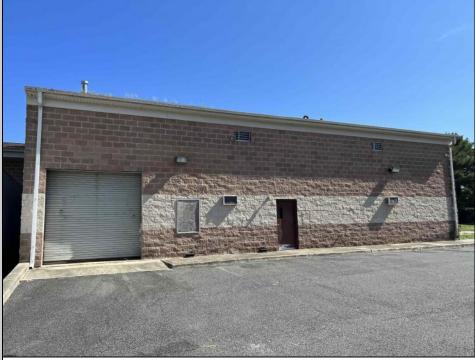

## COMMENTS

Huge 2 stories warehouse in Pleasantville, approximate 5000 sq feet, zoning has been approved for Cannabis cultivation. Convenience location, close to highway, AC and Philadephia. This is a package deal, including the warehouse and 2 pieces of land. They are in BL#374, Lot #9, 14, & 33 Previous use as a commercial kitchen and distribution facility. Selling AS Is condition, but have a lot of possibilities for \$\$\$\$? Neither the seller or listing agent make any representation as to the accuracy of any information contained herein. Buyer must conduct their own due diligence, verification, research and inspections and are relying solely on the results thereof.

| Exterior |  |
|----------|--|
| Brick    |  |
|          |  |

OutsideFeatures Loading Dock Truck Door InteriorFeatures 220 Volt Electricity Restroom Storage

Basement Slab Water Public Sewer Public Sewer