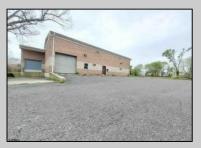

## COMMENTS

Huge 2 stories warehouse in Pleasantville, approximate 5000 sq feet, zoning has been approved for Cannabis cultivation. Convenience location, close to highway, AC and Philadephia. This is a package deal, including the warehouse and 2 pieces of land. They are in BL#374, Lot #9, 14, & 33 Previous use as a commercial kitchen and distribution facility. Selling AS Is condition, but have a lot of possibilities for \$\$\$\$? Neither the seller or listing agent make any representation as to the accuracy of any information contained herein. Buyer must conduct their own due diligence, verification, research and inspections and are relying solely on the results thereof.

| Exterior |  |
|----------|--|
| Brick    |  |
|          |  |

OutsideFeatures Loading Dock Truck Door InteriorFeatures 220 Volt Electricity Restroom Storage

Basement Slab Water Public Sewer Public Sewer