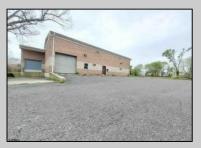

## COMMENTS

Huge 2 stories warehouse in Pleasantville, approximate 5000 sq feet, zoning has been approved for Cannabis cultivation. Convenience location, close to highway, AC and Philadephia. This is a package deal, including the warehouse and 2 pieces of land. They are in BL#374, Lot #9, 14, & 33 Previous use as a commercial kitchen and distribution facility. Selling AS Is condition, but have a lot of possibilities for \$\$\$\$? Neither the seller or listing agent make any representation as to the accuracy of any information contained herein. Buyer must conduct their own due diligence, verification, research and inspections and are relying solely on the results thereof.

Exterior Brick

OutsideFeatures Loading Dock Truck Door ParkingGarage InteriorFeatures 6 to 10 Spaces 220 Volt Electricity Restroom Storage

Basement Slab Water Public Sewer Public Sewer

Ask for James Monteleone Berger Realty Inc 109 E 55th St., Ocean City Call: 609-399-4211 Email to: jfm@bergerrealty.com