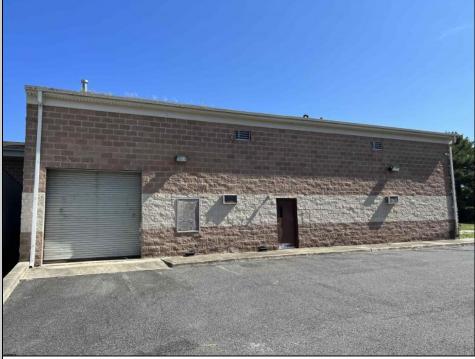

## COMMENTS

Huge 2 stories warehouse in Pleasantville, approximate 5000 sq feet, zoning has been approved for Cannabis cultivation. Convenience location, close to highway, AC and Philadephia. This is a package deal, including the warehouse and 2 pieces of land. They are in BL#374, Lot #9, 14, & 33 Previous use as a commercial kitchen and distribution facility. Selling AS Is condition, but have a lot of possibilities for \$\$\$\$? Neither the seller or listing agent make any representation as to the accuracy of any information contained herein. Buyer must conduct their own due diligence, verification, research and inspections and are relying solely on the results thereof.

Exterior Brick

OutsideFeatures Loading Dock Truck Door ParkingGarage InteriorFeatures 6 to 10 Spaces 220 Volt Electricity Restroom Storage

Basement Slab Water Public Sewer Public Sewer

Ask for James Monteleone Berger Realty Inc 109 E 55th St., Ocean City Call: 609-399-4211 Email to: jfm@bergerrealty.com