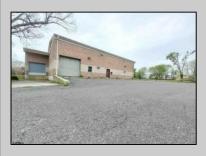

## COMMENTS

Huge 2 stories warehouse in Pleasantville, approximate 5000 sq feet, zoning has been approved for Cannabis cultivation. Convenience location, close to highway, AC and Philadephia. This is a package deal, including the warehouse and 2 pieces of land. They are in BL#374, Lot #9, 14, & 33 Previous use as a commercial kitchen and distribution facility. Selling AS Is condition, but have a lot of possibilities for \$\$\$\$\$! Neither the seller or listing agent make any representation as to the accuracy of any information contained herein. Buyer must conduct their own due diligence, verification, research and inspections and are relying solely on the results thereof. **PROPERTY DETAILS** 

Exterior Brick

OutsideFeatures Loading Dock Truck Door

Water

Public

InteriorFeatures ParkingGarage 6 to 10 Spaces 220 Volt Electricity Restroom Storage

Basement Slab

Sewer Public Sewer

Ask for John Greiner Berger Realty Inc 3160 Asbury Avenue, Ocean City Call: 609-399-0076 Email to: jag@bergerrealty.com