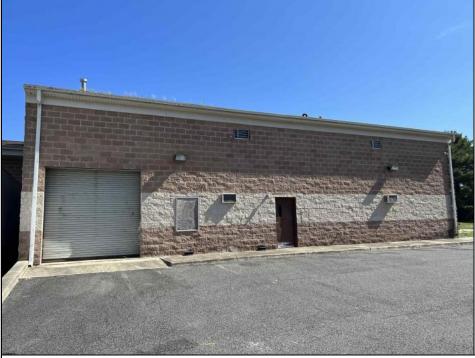

## COMMENTS

Huge 2 stories warehouse in Pleasantville, approximate 5000 sq feet, zoning has been approved for Cannabis cultivation. Convenience location, close to highway, AC and Philadephia. This is a package deal, including the warehouse and 2 pieces of land. They are in BL#374, Lot #9, 14, & 33 Previous use as a commercial kitchen and distribution facility. Selling AS Is condition, but have a lot of possibilities for \$\$\$\$\$! Neither the seller or listing agent make any representation as to the accuracy of any information contained herein. Buyer must conduct their own due diligence, verification, research and inspections and are relying solely on the results thereof. **PROPERTY DETAILS** 

Exterior Brick

OutsideFeatures Loading Dock Truck Door

Water

Public

InteriorFeatures ParkingGarage 6 to 10 Spaces 220 Volt Electricity Restroom Storage

Basement Slab

Sewer Public Sewer

Ask for John Greiner Berger Realty Inc 3160 Asbury Avenue, Ocean City Call: 609-399-0076 Email to: jag@bergerrealty.com