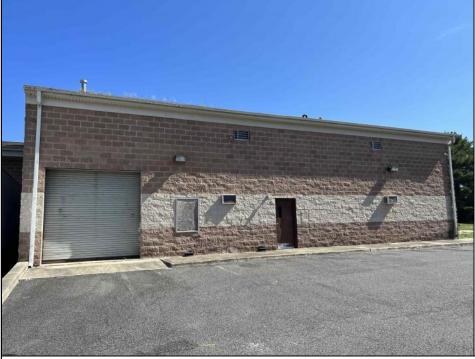

## COMMENTS

Huge 2 stories warehouse in Pleasantville, approximate 5000 sq feet, zoning has been approved for Cannabis cultivation. Convenience location, close to highway, AC and Philadephia. This is a package deal, including the warehouse and 2 pieces of land. They are in BL#374, Lot #9, 14, & 33 Previous use as a commercial kitchen and distribution facility. Selling AS Is condition, but have a lot of possibilities for \$\$\$\$? Neither the seller or listing agent make any representation as to the accuracy of any information contained herein. Buyer must conduct their own due diligence, verification, research and inspections and are relying solely on the results thereof.

| Exterior |  |
|----------|--|
| Brick    |  |
|          |  |

OutsideFeatures Loading Dock Truck Door ParkingGarage InteriorFeatures 6 to 10 Spaces 220 Volt Electricity Restroom Storage

Basement Slab Water Public Sewer Public Sewer