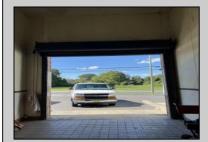

## COMMENTS

Huge 2 stories warehouse in Pleasantville, approximate 5000 sq feet, zoning has been approved for Cannabis cultivation. Convenience location, close to highway, AC and Philadephia. This is a package deal, including the warehouse and 2 pieces of land. They are in BL#374, Lot #9, 14, & 33 Previous use as a commercial kitchen and distribution facility. Selling AS Is condition, but have a lot of possibilities for \$\$\$\$? Neither the seller or listing agent make any representation as to the accuracy of any information contained herein. Buyer must conduct their own due diligence, verification, research and inspections and are relying solely on the results thereof.

| Exterior |  |
|----------|--|
| Brick    |  |
|          |  |

OutsideFeatures Loading Dock Truck Door ParkingGarage InteriorFeatures 6 to 10 Spaces 220 Volt Electricity Restroom Storage

Basement Slab Water Public Sewer Public Sewer