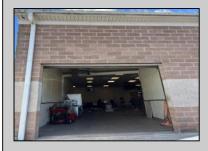

| Exterior |  |
|----------|--|
| Brick    |  |
|          |  |

OutsideFeatures Loading Dock Truck Door ParkingGarage InteriorFeatures 6 to 10 Spaces 220 Volt Electricity Restroom Storage

Basement Slab Water Public Sewer Public Sewer