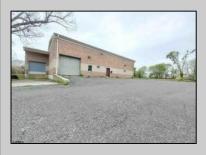

## COMMENTS

Huge 2 stories warehouse in Pleasantville, approximate 5000 sq feet, zoning has been approved for Cannabis cultivation. Convenience location, close to highway, AC and Philadephia. This is a package deal, including the warehouse and 2 pieces of land. They are in BL#374, Lot #9, 14, & 33 Previous use as a commercial kitchen and distribution facility. Selling AS Is condition, but have a lot of possibilities for \$\$\$\$? Neither the seller or listing agent make any representation as to the accuracy of any information contained herein. Buyer must conduct their own due diligence, verification, research and inspections and are relying solely on the results thereof.

| Exterior |  |
|----------|--|
| Brick    |  |
|          |  |

OutsideFeatures Loading Dock Truck Door ParkingGarage InteriorFeatures 6 to 10 Spaces 220 Volt Electricity Restroom Storage

Basement Slab Water Public Sewer Public Sewer