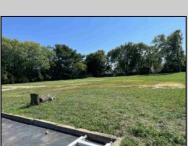

## **COMMENTS**

Huge 2 stories warehouse in Pleasantville, approximate 5000 sq feet, zoning has been approved for Cannabis cultivation. Convenience location, close to highway, AC and Philadephia. This is a package deal, including the warehouse and 2 pieces of land. They are in BL#374, Lot #9, 14, & 33 Previous use as a commercial kitchen and distribution facility. Selling AS Is condition, but have a lot of possibilities for \$\$\$\$! Neither the seller or listing agent make any representation as to the accuracy of any information contained herein. Buyer must conduct their own due diligence, verification, research and inspections and are relying solely on the results thereof.