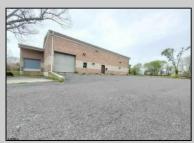

## **COMMENTS**

Huge 2 stories warehouse in Pleasantville, approximate 5000 sq feet, zoning has been approved for Cannabis cultivation. Convenience location, close to highway, AC and Philadephia. This is a package deal, including the warehouse and 2 pieces of land. They are in BL#374, Lot #9, 14, & 33 Previous use as a commercial kitchen and distribution facility. Selling AS Is condition, but have a lot of possibilities for \$\$\$\$! Neither the seller or listing agent make any representation as to the accuracy of any information contained herein. Buyer must conduct their own due diligence, verification, research and inspections and are relying solely on the results thereof.

| PROPERTY | DETAILS |
|----------|---------|
|----------|---------|

| Exterior | OutsideFeatures | ParkingGarage  | InteriorFeatures     |
|----------|-----------------|----------------|----------------------|
| Brick    | Loading Dock    | 6 to 10 Spaces | 220 Volt Electricity |
|          | Truck Door      |                | Restroom             |
|          |                 |                | Storage              |