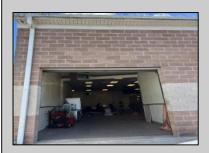

| PROPERTY | DETAILS |
|----------|---------|
|----------|---------|

| Exterior | OutsideFeatures | ParkingGarage  | InteriorFeatures     |
|----------|-----------------|----------------|----------------------|
| Brick    | Loading Dock    | 6 to 10 Spaces | 220 Volt Electricity |
|          | Truck Door      |                | Restroom             |
|          |                 |                | Storage              |