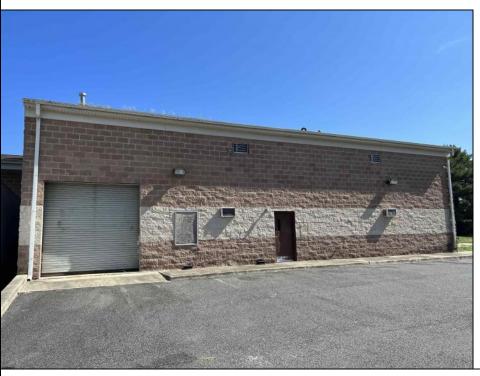

## **COMMENTS**

Huge 2 stories warehouse in Pleasantville, approximate 5000 sq feet, zoning has been approved for Cannabis cultivation. Convenience location, close to highway, AC and Philadephia. This is a package deal, including the warehouse and 2 pieces of land. They are in BL#374, Lot #9, 14, & 33 Previous use as a commercial kitchen and distribution facility. Selling AS Is condition, but have a lot of possibilities for \$\$\$\$! Neither the seller or listing agent make any representation as to the accuracy of any information contained herein. Buyer must conduct their own due diligence, verification, research and inspections and are relying solely on the results thereof.

Exterior OutsideFeatures ParkingGarage InteriorFeatures
Brick Loading Dock 6 to 10 Spaces 220 Volt Electricity
Truck Door Restroom
Storage

Basement Water Sewer
Slab Public Public Sewer

Ask for Dale Collins
Berger Realty Inc
3160 Asbury Avenue, Ocean City
Call: 609-399-0076
Email to: dic@bergerrealty.com