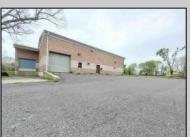

## **COMMENTS**

Huge 2 stories warehouse in Pleasantville, approximate 5000 sq feet, zoning has been approved for Cannabis cultivation. Convenience location, close to highway, AC and Philadephia. This is a package deal, including the warehouse and 2 pieces of land. They are in BL#374, Lot #9, 14, & 33 Previous use as a commercial kitchen and distribution facility. Selling AS Is condition, but have a lot of possibilities for \$\$\$\$! Neither the seller or listing agent make any representation as to the accuracy of any information contained herein. Buyer must conduct their own due diligence, verification, research and inspections and are relying solely on the results thereof.

Exterior OutsideFeatures ParkingGarage InteriorFeatures
Brick Loading Dock 6 to 10 Spaces 220 Volt Electricity
Truck Door Restroom
Storage

Basement Water Sewer
Slab Public Public Sewer

Ask for Dale Collins
Berger Realty Inc
3160 Asbury Avenue, Ocean City
Call: 609-399-0076
Email to: dic@bergerrealty.com