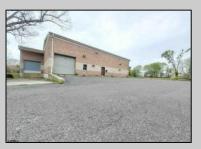

## COMMENTS

Huge 2 stories warehouse in Pleasantville, approximate 5000 sq feet, zoning has been approved for Cannabis cultivation. Convenience location, close to highway, AC and Philadephia. This is a package deal, including the warehouse and 2 pieces of land. They are in BL#374, Lot #9, 14, & 33 Previous use as a commercial kitchen and distribution facility. Selling AS Is condition, but have a lot of possibilities for \$\$\$\$? Neither the seller or listing agent make any representation as to the accuracy of any information contained herein. Buyer must conduct their own due diligence, verification, research and inspections and are relying solely on the results thereof.

| Exterior |  |
|----------|--|
| Brick    |  |
|          |  |

OutsideFeatures Loading Dock Truck Door InteriorFeatures 220 Volt Electricity Restroom Storage

Basement Slab Water Public Sewer Public Sewer