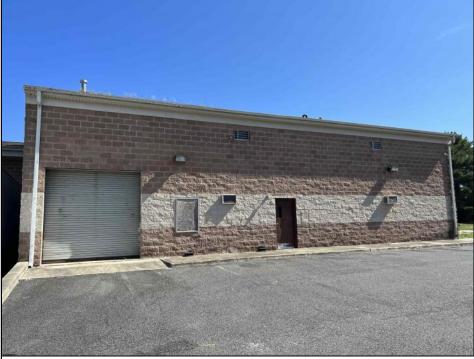

## COMMENTS

Huge 2 stories warehouse in Pleasantville, approximate 5000 sq feet, zoning has been approved for Cannabis cultivation. Convenience location, close to highway, AC and Philadephia. This is a package deal, including the warehouse and 2 pieces of land. They are in BL#374, Lot #9, 14, & 33 Previous use as a commercial kitchen and distribution facility. Selling AS Is condition, but have a lot of possibilities for \$\$\$\$? Neither the seller or listing agent make any representation as to the accuracy of any information contained herein. Buyer must conduct their own due diligence, verification, research and inspections and are relying solely on the results thereof.

| Exterior |  |
|----------|--|
| Brick    |  |
|          |  |

OutsideFeatures Loading Dock Truck Door InteriorFeatures 220 Volt Electricity Restroom Storage

Basement Slab Water Public Sewer Public Sewer