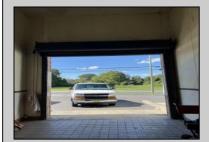

## COMMENTS

Huge 2 stories warehouse in Pleasantville, approximate 5000 sq feet, zoning has been approved for Cannabis cultivation. Convenience location, close to highway, AC and Philadephia. This is a package deal, including the warehouse and 2 pieces of land. They are in BL#374, Lot #9, 14, & 33 Previous use as a commercial kitchen and distribution facility. Selling AS Is condition, but have a lot of possibilities for \$\$\$\$? Neither the seller or listing agent make any representation as to the accuracy of any information contained herein. Buyer must conduct their own due diligence, verification, research and inspections and are relying solely on the results thereof.

| Exterior |  |
|----------|--|
| Brick    |  |
|          |  |

OutsideFeatures Loading Dock Truck Door InteriorFeatures 220 Volt Electricity Restroom Storage

Basement Slab Water Public Sewer Public Sewer