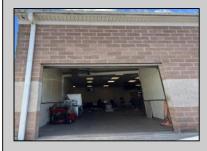

## COMMENTS

Huge 2 stories warehouse in Pleasantville, approximate 5000 sq feet, zoning has been approved for Cannabis cultivation. Convenience location, close to highway, AC and Philadephia. This is a package deal, including the warehouse and 2 pieces of land. They are in BL#374, Lot #9, 14, & 33 Previous use as a commercial kitchen and distribution facility. Selling AS Is condition, but have a lot of possibilities for \$\$\$\$? Neither the seller or listing agent make any representation as to the accuracy of any information contained herein. Buyer must conduct their own due diligence, verification, research and inspections and are relying solely on the results thereof.

| Exterior |
|----------|
|          |
| Brick    |
|          |

OutsideFeatures Loading Dock Truck Door ParkingGarage InteriorFeatures 6 to 10 Spaces 220 Volt Electricity Restroom Storage

Basement Slab Water Public Sewer Public Sewer