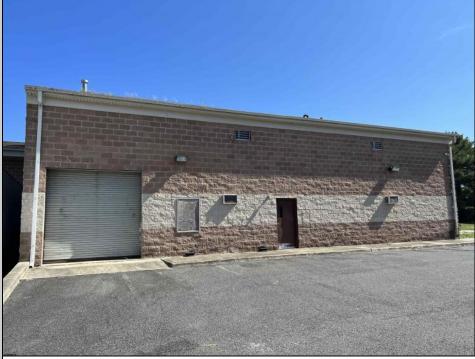

## COMMENTS

Huge 2 stories warehouse in Pleasantville, approximate 5000 sq feet, zoning has been approved for Cannabis cultivation. Convenience location, close to highway, AC and Philadephia. This is a package deal, including the warehouse and 2 pieces of land. They are in BL#374, Lot #9, 14, & 33 Previous use as a commercial kitchen and distribution facility. Selling AS Is condition, but have a lot of possibilities for \$\$\$\$? Neither the seller or listing agent make any representation as to the accuracy of any information contained herein. Buyer must conduct their own due diligence, verification, research and inspections and are relying solely on the results thereof.

| Exterior |
|----------|
|          |
| Brick    |
|          |

OutsideFeatures Loading Dock Truck Door ParkingGarage InteriorFeatures 6 to 10 Spaces 220 Volt Electricity Restroom Storage

Basement Slab Water Public Sewer Public Sewer