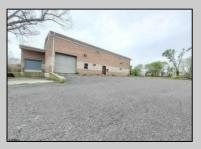

## COMMENTS

Huge 2 stories warehouse in Pleasantville, approximate 5000 sq feet, zoning has been approved for Cannabis cultivation. Convenience location, close to highway, AC and Philadephia. This is a package deal, including the warehouse and 2 pieces of land. They are in BL#374, Lot #9, 14, & 33 Previous use as a commercial kitchen and distribution facility. Selling AS Is condition, but have a lot of possibilities for \$\$\$\$? Neither the seller or listing agent make any representation as to the accuracy of any information contained herein. Buyer must conduct their own due diligence, verification, research and inspections and are relying solely on the results thereof.

| Exterior |
|----------|
|          |
| Brick    |
|          |

OutsideFeatures Loading Dock Truck Door ParkingGarage InteriorFeatures 6 to 10 Spaces 220 Volt Electricity Restroom Storage

Basement Slab Water Public Sewer Public Sewer