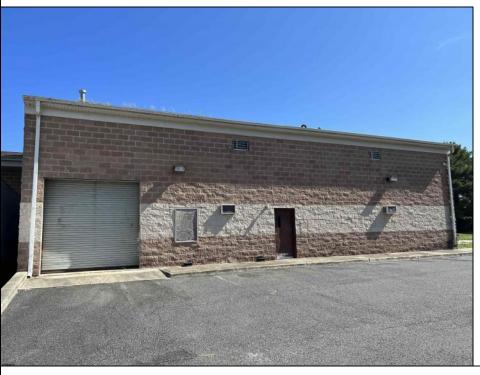

## **COMMENTS**

Huge 2 stories warehouse in Pleasantville, approximate 5000 sq feet, zoning has been approved for Cannabis cultivation. Convenience location, close to highway, AC and Philadephia. This is a package deal, including the warehouse and 2 pieces of land. They are in BL#374, Lot #9, 14, & 33 Previous use as a commercial kitchen and distribution facility. Selling AS Is condition, but have a lot of possibilities for \$\$\$\$! Neither the seller or listing agent make any representation as to the accuracy of any information contained herein. Buyer must conduct their own due diligence, verification, research and inspections and are relying solely on the results thereof.

| ۲ | ĸ | U | ۲ | Κ | ı | T | U | E | 17 | 4١. | L | > |
|---|---|---|---|---|---|---|---|---|----|-----|---|---|
|   |   |   |   |   |   |   |   |   |    |     |   |   |

Exterior OutsideFeatures ParkingGarage InteriorFeatures
Brick Loading Dock 6 to 10 Spaces 220 Volt Electricity
Truck Door Restroom
Storage