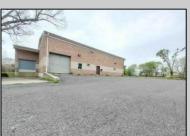

## **COMMENTS**

Huge 2 stories warehouse in Pleasantville, approximate 5000 sq feet, zoning has been approved for Cannabis cultivation. Convenience location, close to highway, AC and Philadephia. This is a package deal, including the warehouse and 2 pieces of land. They are in BL#374, Lot #9, 14, & 33 Previous use as a commercial kitchen and distribution facility. Selling AS Is condition, but have a lot of possibilities for \$\$\$\$! Neither the seller or listing agent make any representation as to the accuracy of any information contained herein. Buyer must conduct their own due diligence, verification, research and inspections and are relying solely on the results thereof.