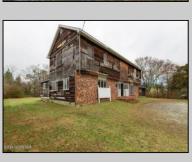

## **COMMENTS**

Exceptional Healthcare Facility Opportunity in Dennis Twp, NJ South Seaville Manor Auxiliary, Inc., a 501c (3) Non-Profit Organization, offers an exclusive opportunity with this Residential Health Care Facility (RHCF) and Hospice located in the peaceful Cape May County. This property, designed to serve the terminally ill and disabled, is ideal for investors or organizations looking to make a meaningful impact in healthcare services. This property presents a rare chance to develop a compassionate and much-needed healthcare facility in a community eagerly awaiting such services. The serene location combined with the significant square footage and existing approvals make it an ideal investment for specialized healthcare providers or non-profit organizations. Exceptional Healthcare Facility Opportunity in Dennis Twp, NJ South Seaville Manor Auxiliary, Inc., a 501c (3) Non-Profit Organization, offers an exclusive opportunity with this Residential Health Care Facility (RHCF) and Hospice located in the peaceful Cape May County. This property, designed to serve the terminally ill and disabled, is ideal for investors or organizations looking to make a meaningful impact in healthcare services. Property Details: Type: Residential, suitable for conversion to RHCF and Hospice. Year Constructed: 1975. Interior Space: 6,852 sq ft. Acreage: 0.6 acres. Current Status: The building has been vacant for 20 years, primarily used for storage. Features: Capacity: Plans for 20 private rooms with private baths for each resident. Utilities: Electricity (Atlantic City Electric), natural gas (South Jersey Gas), and broadband internet (Comcast Cable, Verizon DSL). Tax Benefits: Eligible for tax-free waiver upon operating. Investment Highlights: Unique Offering: The only non-profit RHCF in