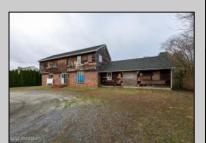

## **COMMENTS**

Exceptional Healthcare Facility Opportunity in Dennis Twp, NJ South Seaville Manor Auxiliary, Inc., a 501c (3) Non-Profit Organization, offers an exclusive opportunity with this Residential Health Care Facility (RHCF) and Hospice located in the peaceful Cape May County. This property, designed to serve the terminally ill and disabled, is ideal for investors or organizations looking to make a meaningful impact in healthcare services. This property presents a rare chance to develop a compassionate and much-needed healthcare facility in a community eagerly awaiting such services. The serene location combined with the significant square footage and existing approvals make it an ideal investment for specialized healthcare providers or non-profit organizations. Exceptional Healthcare Facility Opportunity in Dennis Twp, NJ South Seaville Manor Auxiliary, Inc., a 501c (3) Non-Profit Organization, offers an exclusive opportunity with this Residential Health Care Facility (RHCF) and Hospice located in the peaceful Cape May County. This property, designed to serve the terminally ill and disabled, is ideal for investors or organizations looking to make a meaningful impact in healthcare services. Property Details: Type: Residential, suitable for conversion to RHCF and Hospice. Year Constructed: 1975. Interior Space: 6,852 sq ft. Acreage: 0.6 acres. Current Status: The building has been vacant for 20 years, primarily used for storage. Features: Capacity: Plans for 20 private rooms with private baths for each resident. Utilities: Electricity (Atlantic City Electric), natural gas (South Jersey Gas), and broadband internet (Comcast Cable, Verizon DSL). Tax Benefits: Eligible for tax-free waiver upon operating. Investment Highlights: Unique Offering: The only non-profit RHCF in