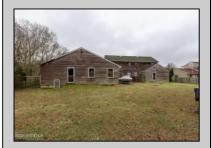

## **COMMENTS**

Exceptional Healthcare Facility Opportunity in Dennis Twp, NJ South Seaville Manor Auxiliary, Inc., a 501c (3) Non-Profit Organization, offers an exclusive opportunity with this Residential Health Care Facility (RHCF) and Hospice located in the peaceful Cape May County. This property, designed to serve the terminally ill and disabled, is ideal for investors or organizations looking to make a meaningful impact in healthcare services. This property presents a rare chance to develop a compassionate and much-needed healthcare facility in a community eagerly awaiting such services. The serene location combined with the significant square footage and existing approvals make it an ideal investment for specialized healthcare providers or non-profit organizations. Exceptional Healthcare Facility Opportunity in Dennis Twp, NJ South Seaville Manor Auxiliary, Inc., a 501c (3) Non-Profit Organization, offers an exclusive opportunity with this Residential Health Care Facility (RHCF) and Hospice located in the peaceful Cape May County. This property, designed to serve the terminally ill and disabled, is ideal for investors or organizations looking to make a meaningful impact in healthcare services. Property Details: Type: Residential, suitable for conversion to RHCF and Hospice. Year Constructed: 1975. Interior Space: 6,852 sq ft. Acreage: 0.6 acres. Current Status: The building has been vacant for 20 years, primarily used for storage. Features: Capacity: Plans for 20 private rooms with private baths for each resident. Utilities: Electricity (Atlantic City Electric), natural gas (South Jersey Gas), and broadband internet (Comcast Cable, Verizon DSL). Tax Benefits: Eligible for tax-free waiver upon operating. Investment Highlights: Unique Offering: The only non-profit RHCF in