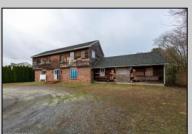

## **COMMENTS**

Exceptional Healthcare Facility Opportunity in Dennis Twp, NJ South Seaville Manor Auxiliary, Inc., a 501c (3) Non-Profit Organization, offers an exclusive opportunity with this Residential Health Care Facility (RHCF) and Hospice located in the peaceful Cape May County. This property, designed to serve the terminally ill and disabled, is ideal for investors or organizations looking to make a meaningful impact in healthcare services. This property presents a rare chance to develop a compassionate and much-needed healthcare facility in a community eagerly awaiting such services. The serene location combined with the significant square footage and existing approvals make it an ideal investment for specialized healthcare providers or non-profit organizations. Exceptional Healthcare Facility Opportunity in Dennis Twp, NJ South Seaville Manor Auxiliary, Inc., a 501c (3) Non-Profit Organization, offers an exclusive opportunity with this Residential Health Care Facility (RHCF) and Hospice located in the peaceful Cape May County. This property, designed to serve the terminally ill and disabled, is ideal for investors or organizations looking to make a meaningful impact in healthcare services. Property Details: Type: Residential, suitable for conversion to RHCF and Hospice. Year Constructed: 1975. Interior Space: 6,852 sq ft. Acreage: 0.6 acres. Current Status: The building has been vacant for 20 years, primarily used for storage. Features: Capacity: Plans for 20 private rooms with private baths for each resident. Utilities: Electricity (Atlantic City Electric), natural gas (South Jersey Gas), and broadband internet (Comcast Cable, Verizon DSL). Tax Benefits: Eligible for tax-free waiver upon operating. Investment Highlights: Unique Offering: The only non-profit RHCF in