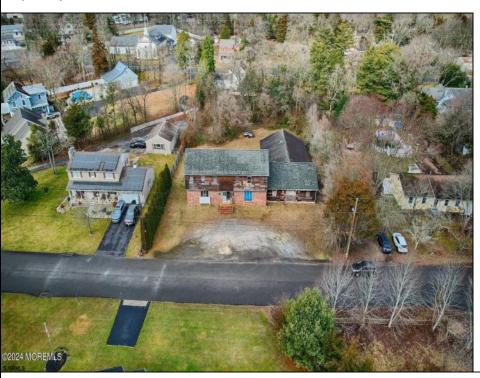

## **COMMENTS**

Exceptional Healthcare Facility Opportunity in Dennis Twp, NJ South Seaville Manor Auxiliary, Inc., a 501c (3) Non-Profit Organization, offers an exclusive opportunity with this Residential Health Care Facility (RHCF) and Hospice located in the peaceful Cape May County. This property, designed to serve the terminally ill and disabled, is ideal for investors or organizations looking to make a meaningful impact in healthcare services. This property presents a rare chance to develop a compassionate and much-needed healthcare facility in a community eagerly awaiting such services. The serene location combined with the significant square footage and existing approvals make it an ideal investment for specialized healthcare providers or non-profit organizations. Exceptional Healthcare Facility Opportunity in Dennis Twp, NJ South Seaville Manor Auxiliary, Inc., a 501c (3) Non-Profit Organization, offers an exclusive opportunity with this Residential Health Care Facility (RHCF) and Hospice located in the peaceful Cape May County. This property, designed to serve the terminally ill and disabled, is ideal for investors or organizations looking to make a meaningful impact in healthcare services. Property Details: Type: Residential, suitable for conversion to RHCF and Hospice. Year Constructed: 1975. Interior Space: 6,852 sq ft. Acreage: 0.6 acres. Current Status: The building has been vacant for 20 years, primarily used for storage. Features: Capacity: Plans for 20 private rooms with private baths for each resident. Utilities: Electricity (Atlantic City Electric), natural gas (South Jersey Gas), and broadband internet (Comcast Cable, Verizon DSL). Tax Benefits: Eligible for tax-free waiver upon operating. Investment Highlights: Unique Offering: The only non-profit RHCF in