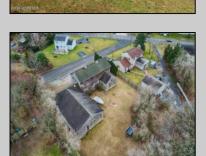

## **COMMENTS**

Exceptional Healthcare Facility Opportunity in Dennis Twp, NJ South Seaville Manor Auxiliary, Inc., a 501c (3) Non-Profit Organization, offers an exclusive opportunity with this Residential Health Care Facility (RHCF) and Hospice located in the peaceful Cape May County. This property, designed to serve the terminally ill and disabled, is ideal for investors or organizations looking to make a meaningful impact in healthcare services. This property presents a rare chance to develop a compassionate and much-needed healthcare facility in a community eagerly awaiting such services. The serene location combined with the significant square footage and existing approvals make it an ideal investment for specialized healthcare providers or non-profit organizations. Exceptional Healthcare Facility Opportunity in Dennis Twp, NJ South Seaville Manor Auxiliary, Inc., a 501c (3) Non-Profit Organization, offers an exclusive opportunity with this Residential Health Care Facility (RHCF) and Hospice located in the peaceful Cape May County. This property, designed to serve the terminally ill and disabled, is ideal for investors or organizations looking to make a meaningful impact in healthcare services. Property Details: Type: Residential, suitable for conversion to RHCF and Hospice. Year Constructed: 1975. Interior Space: 6,852 sq ft. Acreage: 0.6 acres. Current Status: The building has been vacant for 20 years, primarily used for storage. Features: Capacity: Plans for 20 private rooms with private baths for each resident. Utilities: Electricity (Atlantic City Electric), natural gas (South Jersey Gas), and broadband internet (Comcast Cable, Verizon DSL). Tax Benefits: Eligible for tax-free waiver upon operating. Investment Highlights: Unique Offering: The only non-profit RHCF in