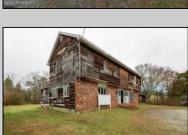

## **COMMENTS**

Exceptional Healthcare Facility Opportunity in Dennis Twp, NJ South Seaville Manor Auxiliary, Inc., a 501c (3) Non-Profit Organization, offers an exclusive opportunity with this Residential Health Care Facility (RHCF) and Hospice located in the peaceful Cape May County. This property, designed to serve the terminally ill and disabled, is ideal for investors or organizations looking to make a meaningful impact in healthcare services. This property presents a rare chance to develop a compassionate and much-needed healthcare facility in a community eagerly awaiting such services. The serene location combined with the significant square footage and existing approvals make it an ideal investment for specialized healthcare providers or non-profit organizations. Exceptional Healthcare Facility Opportunity in Dennis Twp, NJ South Seaville Manor Auxiliary, Inc., a 501c (3) Non-Profit Organization, offers an exclusive opportunity with this Residential Health Care Facility (RHCF) and Hospice located in the peaceful Cape May County. This property, designed to serve the terminally ill and disabled, is ideal for investors or organizations looking to make a meaningful impact in healthcare services. Property Details: Type: Residential, suitable for conversion to RHCF and Hospice. Year Constructed: 1975. Interior Space: 6,852 sq ft. Acreage: 0.6 acres. Current Status: The building has been vacant for 20 years, primarily used for storage. Features: Capacity: Plans for 20 private rooms with private baths for each resident. Utilities: Electricity (Atlantic City Electric), natural gas (South Jersey Gas), and broadband internet (Comcast Cable, Verizon DSL). Tax Benefits: Eligible for tax-free waiver upon operating. Investment Highlights: Unique Offering: The only non-profit RHCF in