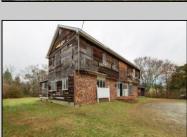

## **COMMENTS**

Exceptional Healthcare Facility Opportunity in Dennis Twp, NJ South Seaville Manor Auxiliary, Inc., a 501c (3) Non-Profit Organization, offers an exclusive opportunity with this Residential Health Care Facility (RHCF) and Hospice located in the peaceful Cape May County. This property, designed to serve the terminally ill and disabled, is ideal for investors or organizations looking to make a meaningful impact in healthcare services. This property presents a rare chance to develop a compassionate and much-needed healthcare facility in a community eagerly awaiting such services. The serene location combined with the significant square footage and existing approvals make it an ideal investment for specialized healthcare providers or non-profit organizations. Exceptional Healthcare Facility Opportunity in Dennis Twp, NJ South Seaville Manor Auxiliary, Inc., a 501c (3) Non-Profit Organization, offers an exclusive opportunity with this Residential Health Care Facility (RHCF) and Hospice located in the peaceful Cape May County. This property, designed to serve the terminally ill and disabled, is ideal for investors or organizations looking to make a meaningful impact in healthcare services. Property Details: Type: Residential, suitable for conversion to RHCF and Hospice. Year Constructed: 1975. Interior Space: 6,852 sq ft. Acreage: 0.6 acres. Current Status: The building has been vacant for 20 years, primarily used for storage. Features: Capacity: Plans for 20 private rooms with private baths for each resident. Utilities: Electricity (Atlantic City Electric), natural gas (South Jersey Gas), and broadband internet (Comcast Cable, Verizon DSL). Tax Benefits: Eligible for tax-free waiver upon operating. Investment Highlights: Unique Offering: The only non-profit RHCF in