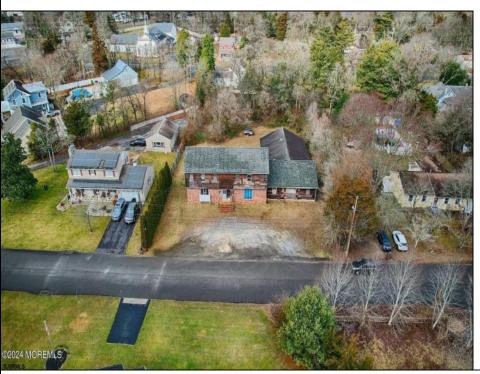

## **COMMENTS**

Exceptional Healthcare Facility Opportunity in Dennis Twp, NJ South Seaville Manor Auxiliary, Inc., a 501c (3) Non-Profit Organization, offers an exclusive opportunity with this Residential Health Care Facility (RHCF) and Hospice located in the peaceful Cape May County. This property, designed to serve the terminally ill and disabled, is ideal for investors or organizations looking to make a meaningful impact in healthcare services. This property presents a rare chance to develop a compassionate and much-needed healthcare facility in a community eagerly awaiting such services. The serene location combined with the significant square footage and existing approvals make it an ideal investment for specialized healthcare providers or non-profit organizations. Exceptional Healthcare Facility Opportunity in Dennis Twp, NJ South Seaville Manor Auxiliary, Inc., a 501c (3) Non-Profit Organization, offers an exclusive opportunity with this Residential Health Care Facility (RHCF) and Hospice located in the peaceful Cape May County. This property, designed to serve the terminally ill and disabled, is ideal for investors or organizations looking to make a meaningful impact in healthcare services. Property Details: Type: Residential, suitable for conversion to RHCF and Hospice. Year Constructed: 1975. Interior Space: 6,852 sq ft. Acreage: 0.6 acres. Current Status: The building has been vacant for 20 years, primarily used for storage. Features: Capacity: Plans for 20 private rooms with private baths for each resident. Utilities: Electricity (Atlantic City Electric), natural gas (South Jersey Gas), and broadband internet (Comcast Cable, Verizon DSL). Tax Benefits: Eligible for tax-free waiver upon operating. Investment Highlights: Unique Offering: The only non-profit RHCF in