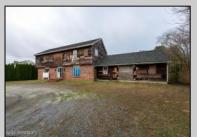

## **COMMENTS**

Exceptional Healthcare Facility Opportunity in Dennis Twp, NJ South Seaville Manor Auxiliary, Inc., a 501c (3) Non-Profit Organization, offers an exclusive opportunity with this Residential Health Care Facility (RHCF) and Hospice located in the peaceful Cape May County. This property, designed to serve the terminally ill and disabled, is ideal for investors or organizations looking to make a meaningful impact in healthcare services. This property presents a rare chance to develop a compassionate and much-needed healthcare facility in a community eagerly awaiting such services. The serene location combined with the significant square footage and existing approvals make it an ideal investment for specialized healthcare providers or non-profit organizations. Exceptional Healthcare Facility Opportunity in Dennis Twp, NJ South Seaville Manor Auxiliary, Inc., a 501c (3) Non-Profit Organization, offers an exclusive opportunity with this Residential Health Care Facility (RHCF) and Hospice located in the peaceful Cape May County. This property, designed to serve the terminally ill and disabled, is ideal for investors or organizations looking to make a meaningful impact in healthcare services. Property Details: Type: Residential, suitable for conversion to RHCF and Hospice. Year Constructed: 1975. Interior Space: 6,852 sq ft. Acreage: 0.6 acres. Current Status: The building has been vacant for 20 years, primarily used for storage. Features: Capacity: Plans for 20 private rooms with private baths for each resident. Utilities: Electricity (Atlantic City Electric), natural gas (South Jersey Gas), and broadband internet (Comcast Cable, Verizon DSL). Tax Benefits: Eligible for tax-free waiver upon operating. Investment Highlights: Unique Offering: The only non-profit RHCF in