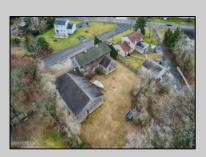

## **COMMENTS**

Exceptional Healthcare Facility Opportunity in Dennis Twp, NJ South Seaville Manor Auxiliary, Inc., a 501c (3) Non-Profit Organization, offers an exclusive opportunity with this Residential Health Care Facility (RHCF) and Hospice located in the peaceful Cape May County. This property, designed to serve the terminally ill and disabled, is ideal for investors or organizations looking to make a meaningful impact in healthcare services. This property presents a rare chance to develop a compassionate and much-needed healthcare facility in a community eagerly awaiting such services. The serene location combined with the significant square footage and existing approvals make it an ideal investment for specialized healthcare providers or non-profit organizations. Exceptional Healthcare Facility Opportunity in Dennis Twp, NJ South Seaville Manor Auxiliary, Inc., a 501c (3) Non-Profit Organization, offers an exclusive opportunity with this Residential Health Care Facility (RHCF) and Hospice located in the peaceful Cape May County. This property, designed to serve the terminally ill and disabled, is ideal for investors or organizations looking to make a meaningful impact in healthcare services. Property Details: Type: Residential, suitable for conversion to RHCF and Hospice. Year Constructed: 1975. Interior Space: 6,852 sq ft. Acreage: 0.6 acres. Current Status: The building has been vacant for 20 years, primarily used for storage. Features: Capacity: Plans for 20 private rooms with private baths for each resident. Utilities: Electricity (Atlantic City Electric), natural gas (South Jersey Gas), and broadband internet (Comcast Cable, Verizon DSL). Tax Benefits: Eligible for tax-free waiver upon operating. Investment Highlights: Unique Offering: The only non-profit RHCF in