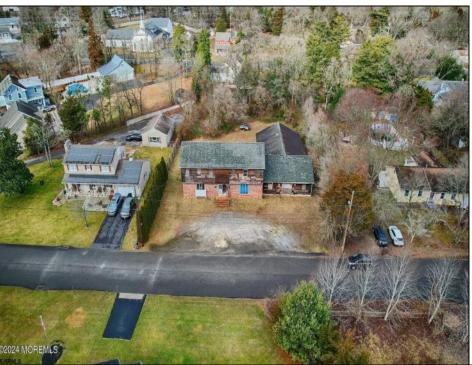

## **COMMENTS**

Exceptional Healthcare Facility Opportunity in Dennis Twp, NJ South Seaville Manor Auxiliary, Inc., a 501c (3) Non-Profit Organization, offers an exclusive opportunity with this Residential Health Care Facility (RHCF) and Hospice located in the peaceful Cape May County. This property, designed to serve the terminally ill and disabled, is ideal for investors or organizations looking to make a meaningful impact in healthcare services. This property presents a rare chance to develop a compassionate and much-needed healthcare facility in a community eagerly awaiting such services. The serene location combined with the significant square footage and existing approvals make it an ideal investment for specialized healthcare providers or non-profit organizations. Exceptional Healthcare Facility Opportunity in Dennis Twp, NJ South Seaville Manor Auxiliary, Inc., a 501c (3) Non-Profit Organization, offers an exclusive opportunity with this Residential Health Care Facility (RHCF) and Hospice located in the peaceful Cape May County. This property, designed to serve the terminally ill and disabled, is ideal for investors or organizations looking to make a meaningful impact in healthcare services. Property Details: Type: Residential, suitable for conversion to RHCF and Hospice. Year Constructed: 1975. Interior Space: 6,852 sq ft. Acreage: 0.6 acres. Current Status: The building has been vacant for 20 years, primarily used for storage. Features: Capacity: Plans for 20 private rooms with private baths for each resident. Utilities: Electricity (Atlantic City Electric), natural gas (South Jersey Gas), and broadband internet (Comcast Cable, Verizon DSL). Tax Benefits: Eligible for tax-free waiver upon operating. Investment Highlights: Unique Offering: The only non-profit RHCF in