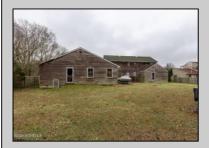

## **COMMENTS**

Exceptional Healthcare Facility Opportunity in Dennis Twp, NJ South Seaville Manor Auxiliary, Inc., a 501c (3) Non-Profit Organization, offers an exclusive opportunity with this Residential Health Care Facility (RHCF) and Hospice located in the peaceful Cape May County. This property, designed to serve the terminally ill and disabled, is ideal for investors or organizations looking to make a meaningful impact in healthcare services. This property presents a rare chance to develop a compassionate and much-needed healthcare facility in a community eagerly awaiting such services. The serene location combined with the significant square footage and existing approvals make it an ideal investment for specialized healthcare providers or non-profit organizations. Exceptional Healthcare Facility Opportunity in Dennis Twp, NJ South Seaville Manor Auxiliary, Inc., a 501c (3) Non-Profit Organization, offers an exclusive opportunity with this Residential Health Care Facility (RHCF) and Hospice located in the peaceful Cape May County. This property, designed to serve the terminally ill and disabled, is ideal for investors or organizations looking to make a meaningful impact in healthcare services. Property Details: Type: Residential, suitable for conversion to RHCF and Hospice. Year Constructed: 1975. Interior Space: 6,852 sq ft. Acreage: 0.6 acres. Current Status: The building has been vacant for 20 years, primarily used for storage. Features: Capacity: Plans for 20 private rooms with private baths for each resident. Utilities: Electricity (Atlantic City Electric), natural gas (South Jersey Gas), and broadband internet (Comcast Cable, Verizon DSL). Tax Benefits: Eligible for tax-free waiver upon operating. Investment Highlights: Unique Offering: The only non-profit RHCF in