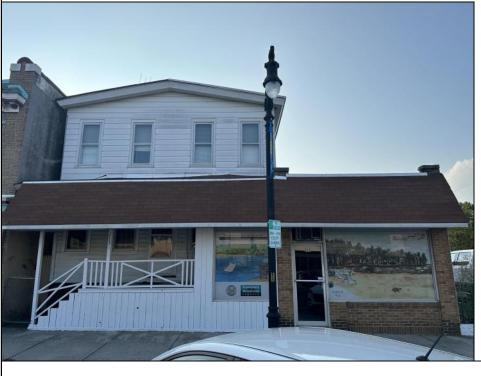

## **COMMENTS**

If you are looking for a nice store front with lots of foot traffic you may be just ahead of the curve if you buy this property. Things are changing on Philadelphia Ave. Main street in Egg Harbor city and opportunity is knocking with this location being available for the first time in a century. The storefront is gutted and ready for your new or existing business. This property offers lots of storage with a large storage room and a 2 car garage in the back. Rent the house or live next to your business. It\'s a win-win no matter how you work it out!! Property needs work and is being sold AS-IS buyer responsibility for all inspections and repairs and C/O.