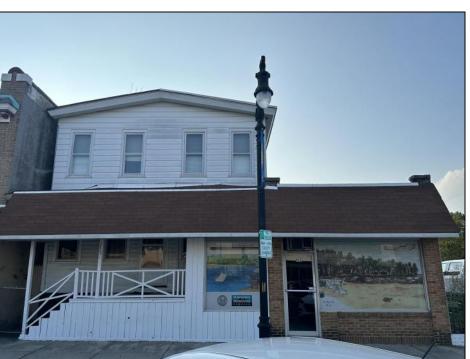

## **COMMENTS**

If you are looking for a nice store front with lots of foot traffic you may be just ahead of the curve if you buy this property. Things are changing on Philadelphia Ave. Main street in Egg Harbor city and opportunity is knocking with this location being available for the first time in a century. The storefront is gutted and ready for your new or existing business. This property offers lots of storage with a large storage room and a 2 car garage in the back. Rent the house or live next to your business. It\'s a win-win no matter how you work it out!! Property needs work and is being sold AS-IS buyer responsibility for all inspections and repairs and C/O.