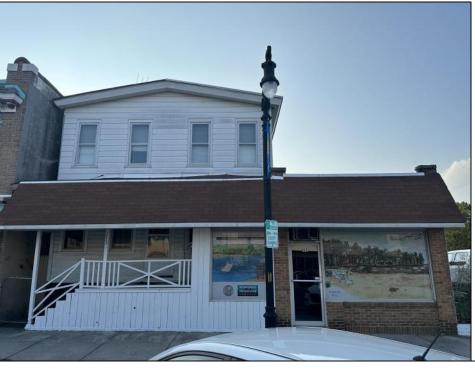

## **COMMENTS**

If you are looking for a nice store front with lots of foot traffic you may be just ahead of the curve if you buy this property. Things are changing on Philadelphia Ave. Main street in Egg Harbor city and opportunity is knocking with this location being available for the first time in a century. The storefront is gutted and ready for your new or existing business. This property offers lots of storage with a large storage room and a 2 car garage in the back. Rent the house or live next to your business. It\'s a win-win no matter how you work it out!! Property needs work and is being sold AS-IS buyer responsibility for all inspections and repairs and C/O.