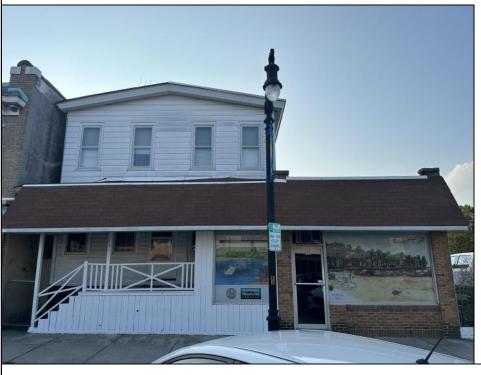

## **COMMENTS**

If you are looking for a nice store front with lots of foot traffic you may be just ahead of the curve if you buy this property. Things are changing on Philadelphia Ave. Main street in Egg Harbor city and opportunity is knocking with this location being available for the first time in a century. The storefront is gutted and ready for your new or existing business. This property offers lots of storage with a large storage room and a 2 car garage in the back. Rent the house or live next to your business. It\'s a win-win no matter how you work it out!! Property needs work and is being sold AS-IS buyer responsibility for all inspections and repairs and C/O.