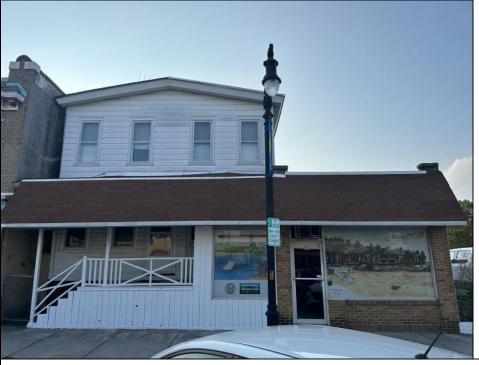

## **COMMENTS**

If you are looking for a nice store front with lots of foot traffic you may be just ahead of the curve if you buy this property. Things are changing on Philadelphia Ave. Main street in Egg Harbor city and opportunity is knocking with this location being available for the first time in a century. The storefront is gutted and ready for your new or existing business. This property offers lots of storage with a large storage room and a 2 car garage in the back. Rent the house or live next to your business. It\'s a win-win no matter how you work it out!! Property needs work and is being sold AS-IS buyer responsibility for all inspections and repairs and C/O.