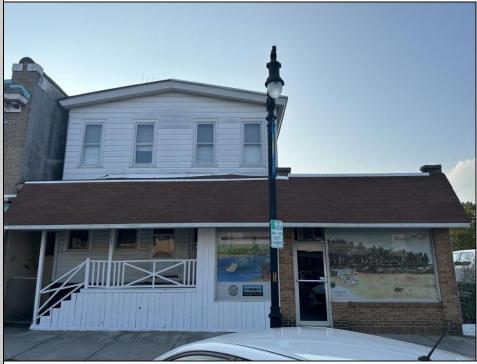

## COMMENTS

If you are looking for a nice store front with lots of foot traffic you may be just ahead of the curve if you buy this property. Things are changing on Philadelphia Ave. Main street in Egg Harbor city and opportunity is knocking with this location being available for the first time in a century. The storefront is gutted and ready for your new or existing business. This property offers lots of storage with a large storage room and a 2 car garage in the back. Rent the house or live next to your business. It's a win-win no matter how you work it out!! Property needs work and is being sold AS-IS buyer responsibility for all inspections and repairs and C/O.