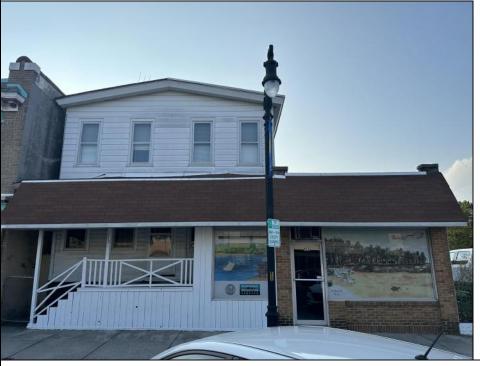

## **COMMENTS**

If you are looking for a nice store front with lots of foot traffic you may be just ahead of the curve if you buy this property. Things are changing on Philadelphia Ave. Main street in Egg Harbor city and opportunity is knocking with this location being available for the first time in a century. The storefront is gutted and ready for your new or existing business. This property offers lots of storage with a large storage room and a 2 car garage in the back. Rent the house or live next to your business. It\'s a win-win no matter how you work it out!! Property needs work and is being sold AS-IS buyer responsibility for all inspections and repairs and C/O.