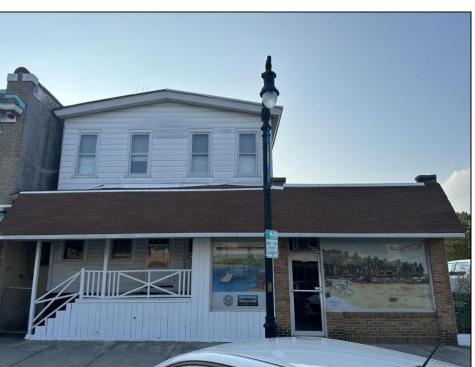

## **COMMENTS**

If you are looking for a nice store front with lots of foot traffic you may be just ahead of the curve if you buy this property. Things are changing on Philadelphia Ave. Main street in Egg Harbor city and opportunity is knocking with this location being available for the first time in a century. The storefront is gutted and ready for your new or existing business. This property offers lots of storage with a large storage room and a 2 car garage in the back. Rent the house or live next to your business. It\'s a win-win no matter how you work it out!! Property needs work and is being sold AS-IS buyer responsibility for all inspections and repairs and C/O.