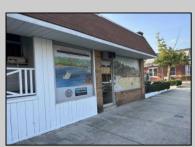

## **COMMENTS**

If you are looking for a nice store front with lots of foot traffic you may be just ahead of the curve if you buy this property. Things are changing on Philadelphia Ave. Main street in Egg Harbor city and opportunity is knocking with this location being available for the first time in a century. The storefront is gutted and ready for your new or existing business. This property offers lots of storage with a large storage room and a 2 car garage in the back. Rent the house or live next to your business. It\'s a win-win no matter how you work it out!! Property needs work and is being sold AS-IS buyer responsibility for all inspections and repairs and C/O.