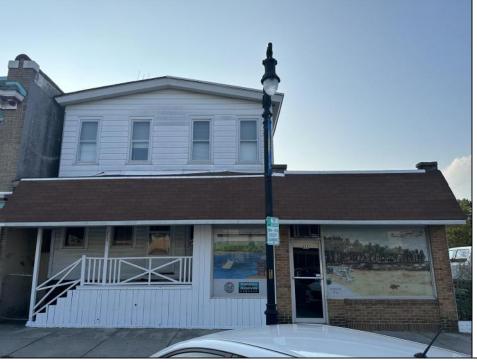

## **COMMENTS**

If you are looking for a nice store front with lots of foot traffic you may be just ahead of the curve if you buy this property. Things are changing on Philadelphia Ave. Main street in Egg Harbor city and opportunity is knocking with this location being available for the first time in a century. The storefront is gutted and ready for your new or existing business. This property offers lots of storage with a large storage room and a 2 car garage in the back. Rent the house or live next to your business. It\'s a win-win no matter how you work it out!! Property needs work and is being sold AS-IS buyer responsibility for all inspections and repairs and C/O.