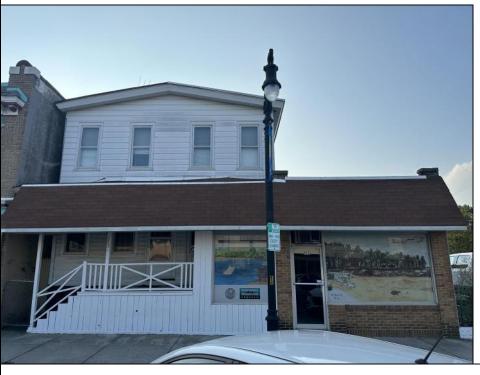

## **COMMENTS**

If you are looking for a nice store front with lots of foot traffic you may be just ahead of the curve if you buy this property. Things are changing on Philadelphia Ave. Main street in Egg Harbor city and opportunity is knocking with this location being available for the first time in a century. The storefront is gutted and ready for your new or existing business. This property offers lots of storage with a large storage room and a 2 car garage in the back. Rent the house or live next to your business. It\'s a win-win no matter how you work it out!! Property needs work and is being sold AS-IS buyer responsibility for all inspections and repairs and C/O.