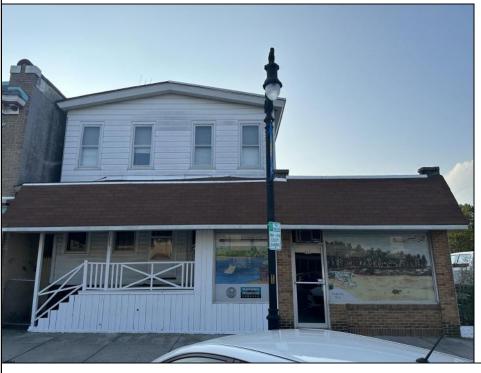

## **COMMENTS**

If you are looking for a nice store front with lots of foot traffic you may be just ahead of the curve if you buy this property. Things are changing on Philadelphia Ave. Main street in Egg Harbor city and opportunity is knocking with this location being available for the first time in a century. The storefront is gutted and ready for your new or existing business. This property offers lots of storage with a large storage room and a 2 car garage in the back. Rent the house or live next to your business. It\'s a win-win no matter how you work it out!! Property needs work and is being sold AS-IS buyer responsibility for all inspections and repairs and C/O.