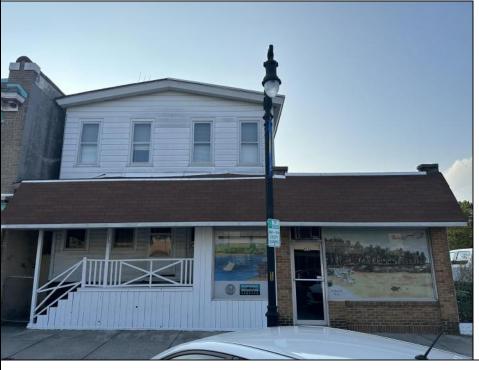

## **COMMENTS**

If you are looking for a nice store front with lots of foot traffic you may be just ahead of the curve if you buy this property. Things are changing on Philadelphia Ave. Main street in Egg Harbor city and opportunity is knocking with this location being available for the first time in a century. The storefront is gutted and ready for your new or existing business. This property offers lots of storage with a large storage room and a 2 car garage in the back. Rent the house or live next to your business. It\'s a win-win no matter how you work it out!! Property needs work and is being sold AS-IS buyer responsibility for all inspections and repairs and C/O.