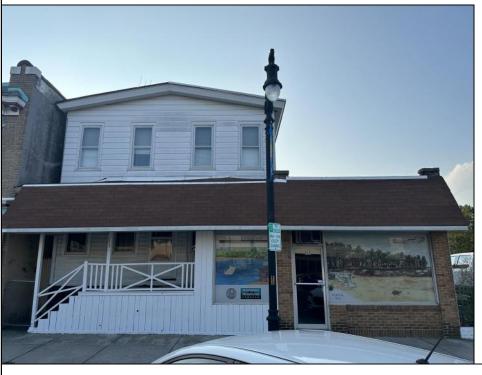

## **COMMENTS**

If you are looking for a nice store front with lots of foot traffic you may be just ahead of the curve if you buy this property. Things are changing on Philadelphia Ave. Main street in Egg Harbor city and opportunity is knocking with this location being available for the first time in a century. The storefront is gutted and ready for your new or existing business. This property offers lots of storage with a large storage room and a 2 car garage in the back. Rent the house or live next to your business. It\'s a win-win no matter how you work it out!! Property needs work and is being sold AS-IS buyer responsibility for all inspections and repairs and C/O.