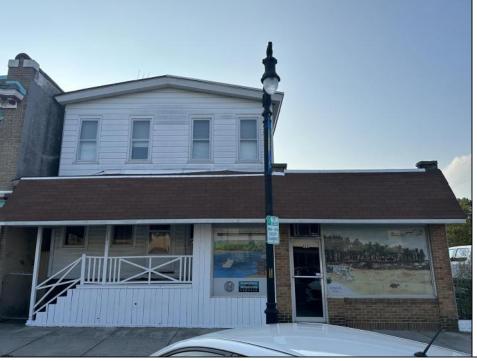

## **COMMENTS**

If you are looking for a nice store front with lots of foot traffic you may be just ahead of the curve if you buy this property. Things are changing on Philadelphia Ave. Main street in Egg Harbor city and opportunity is knocking with this location being available for the first time in a century. The storefront is gutted and ready for your new or existing business. This property offers lots of storage with a large storage room and a 2 car garage in the back. Rent the house or live next to your business. It\'s a win-win no matter how you work it out!! Property needs work and is being sold AS-IS buyer responsibility for all inspections and repairs and C/O.