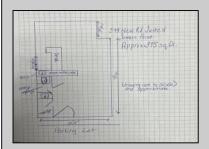

| Treat includes on tigae, landscaping, stag maintenance, water, sewer, tracin and energy removal |                                      |                                                  |                                                      |
|-------------------------------------------------------------------------------------------------|--------------------------------------|--------------------------------------------------|------------------------------------------------------|
| PROPERTY DETAILS                                                                                |                                      |                                                  |                                                      |
| Exterior<br>Frame/Wood                                                                          | OutsideFeatures<br>Restrooms<br>Sign | ParkingGarage<br>11 or More Spaces<br>Off Street | InteriorFeatures<br>220 Volt Electricity<br>Restroom |
| Basement<br>Crawl Space                                                                         | Heating<br>Forced Air<br>Gas-Natural | Cooling<br>Central                               | HotWater<br>Electric                                 |
| Water<br>Public                                                                                 | Sewer<br>Public Sewer                |                                                  |                                                      |