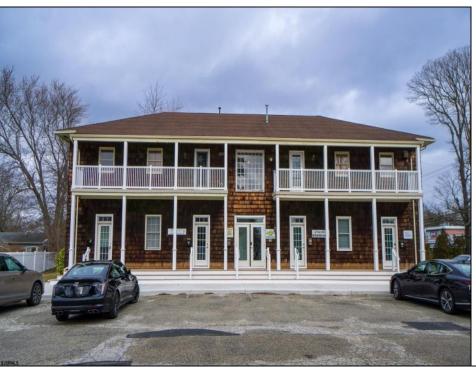

## COMMENTS

Move your business close to the beach! End Unit Condo suite available immediately. Plenty of parking. Located on Route 9(New Rd.) so easy for people to find you. Private restroom in unit and service sink. Quick close available, make an offer and move your business on in! \$131.06 HOA includes CA gas, landscaping, bldg maintenance, water/sewer, trash and snow removal

| Treat includes on tigae, landscaping, stag maintenance, water, sewer, tracin and energy removal |                                      |                                                  |                                                      |
|-------------------------------------------------------------------------------------------------|--------------------------------------|--------------------------------------------------|------------------------------------------------------|
| PROPERTY DETAILS                                                                                |                                      |                                                  |                                                      |
| Exterior<br>Frame/Wood                                                                          | OutsideFeatures<br>Restrooms<br>Sign | ParkingGarage<br>11 or More Spaces<br>Off Street | InteriorFeatures<br>220 Volt Electricity<br>Restroom |
| Basement<br>Crawl Space                                                                         | Heating<br>Forced Air<br>Gas-Natural | Cooling<br>Central                               | HotWater<br>Electric                                 |
| Water<br>Public                                                                                 | Sewer<br>Public Sewer                |                                                  |                                                      |