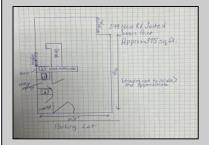

| PROPERTY DETAILS        |                                      |                                                  |                                                      |
|-------------------------|--------------------------------------|--------------------------------------------------|------------------------------------------------------|
| Exterior<br>Frame/Wood  | OutsideFeatures<br>Restrooms<br>Sign | ParkingGarage<br>11 or More Spaces<br>Off Street | InteriorFeatures<br>220 Volt Electricity<br>Restroom |
| Basement<br>Crawl Space | Heating<br>Forced Air<br>Gas-Natural | Cooling<br>Central                               | HotWater<br>Electric                                 |
| Water                   | Sewer                                |                                                  |                                                      |