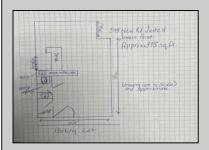

| PROPERTY DETAILS        |                                      |                                                  |                                                      |
|-------------------------|--------------------------------------|--------------------------------------------------|------------------------------------------------------|
| Exterior<br>Frame/Wood  | OutsideFeatures<br>Restrooms<br>Sign | ParkingGarage<br>11 or More Spaces<br>Off Street | InteriorFeatures<br>220 Volt Electricity<br>Restroom |
| Basement<br>Crawl Space | Heating<br>Forced Air<br>Gas-Natural | Cooling<br>Central                               | HotWater<br>Electric                                 |
| Water                   | Sewer                                |                                                  |                                                      |