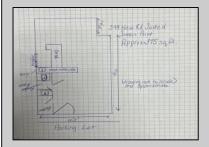

| PROPERTY DETAILS        |                                      |                                                  |                                                      |
|-------------------------|--------------------------------------|--------------------------------------------------|------------------------------------------------------|
| Exterior<br>Frame/Wood  | OutsideFeatures<br>Restrooms<br>Sign | ParkingGarage<br>11 or More Spaces<br>Off Street | InteriorFeatures<br>220 Volt Electricity<br>Restroom |
| Basement<br>Crawl Space | Heating<br>Forced Air<br>Gas-Natural | Cooling<br>Central                               | HotWater<br>Electric                                 |