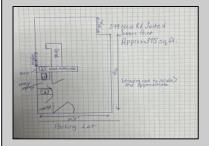

| PROPERTY DETAILS        |                                      |                                                  |                                                      |
|-------------------------|--------------------------------------|--------------------------------------------------|------------------------------------------------------|
| Exterior<br>Frame/Wood  | OutsideFeatures<br>Restrooms<br>Sign | ParkingGarage<br>11 or More Spaces<br>Off Street | InteriorFeatures<br>220 Volt Electricity<br>Restroom |
| Basement<br>Crawl Space | Heating<br>Forced Air<br>Gas-Natural | Cooling<br>Central                               | HotWater<br>Electric                                 |