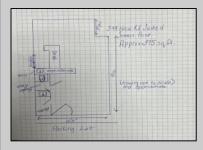

| PROPERTY DETAILS        |                                      |                                                  |                                                      |
|-------------------------|--------------------------------------|--------------------------------------------------|------------------------------------------------------|
| Exterior<br>Frame/Wood  | OutsideFeatures<br>Restrooms<br>Sign | ParkingGarage<br>11 or More Spaces<br>Off Street | InteriorFeatures<br>220 Volt Electricity<br>Restroom |
| Basement<br>Crawl Space | Heating<br>Forced Air<br>Gas-Natural | Cooling<br>Central                               | HotWater<br>Electric                                 |
| Water<br>Public         | Sewer<br>Public Sewer                |                                                  |                                                      |