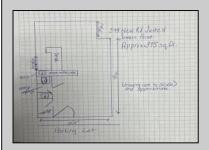

| PROPERTY DETAILS        |                                      |                                                  |                                                      |
|-------------------------|--------------------------------------|--------------------------------------------------|------------------------------------------------------|
| Exterior<br>Frame/Wood  | OutsideFeatures<br>Restrooms<br>Sign | ParkingGarage<br>11 or More Spaces<br>Off Street | InteriorFeatures<br>220 Volt Electricity<br>Restroom |
| Basement<br>Crawl Space | Heating<br>Forced Air<br>Gas-Natural | Cooling<br>Central                               | HotWater<br>Electric                                 |