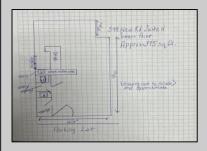

|                         | PROPE                                | RTY DETAILS                                      |                                                      |
|-------------------------|--------------------------------------|--------------------------------------------------|------------------------------------------------------|
| Exterior<br>Frame/Wood  | OutsideFeatures<br>Restrooms<br>Sign | ParkingGarage<br>11 or More Spaces<br>Off Street | InteriorFeatures<br>220 Volt Electricity<br>Restroom |
| Basement<br>Crawl Space | Heating<br>Forced Air<br>Gas-Natural | Cooling<br>Central                               | HotWater<br>Electric                                 |
| Water                   | Sewer                                |                                                  |                                                      |