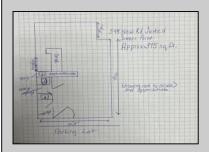

| PROPERTY DETAILS        |                                      |                                                  |                                                      |
|-------------------------|--------------------------------------|--------------------------------------------------|------------------------------------------------------|
| Exterior<br>Frame/Wood  | OutsideFeatures<br>Restrooms<br>Sign | ParkingGarage<br>11 or More Spaces<br>Off Street | InteriorFeatures<br>220 Volt Electricity<br>Restroom |
| Basement<br>Crawl Space | Heating<br>Forced Air<br>Gas-Natural | Cooling<br>Central                               | HotWater<br>Electric                                 |
| Water<br>Public         | Sewer<br>Public Sewer                |                                                  |                                                      |