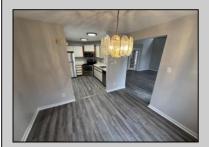

## **COMMENTS**

RARE FIND Located in Heather Croft. The Beautiful 3 Bedroom and 2.5 Baths Corner Town Home is set in the back of the community. The 1360 Sq Ft 2 story property is equipped with NEW Vinyl flooring throughout the entire home. One Bedroom located on the first floor and the other 2 on the second floor. The Master Bedroom has 2 large closets with its own master bathroom. The property comes with a wood burning fire place with an exhaust fan, washer and dryer and a spacious one car garage. The property is heated by natural gas. The community has a gorgeous pool for swimming in the summer. HOA Dues per month are only \$325! Come check this GEM out before its too late!

| <b>PROPERTY</b> | <b>DETAILS</b> |
|-----------------|----------------|
|-----------------|----------------|

| PROPERTI DETAILS |               |                     |                      |
|------------------|---------------|---------------------|----------------------|
| Exterior         | ParkingGarage | OtherRooms          | InteriorFeatures     |
| Vinyl            | One Car       | Dining Area         | Cathedral Ceiling(s) |
|                  |               | Dining Room         | Fireplace(s)         |
|                  |               | Eat In Kitchen      | Pets Allowed         |
|                  |               | Laundry/Utility Roo | m                    |