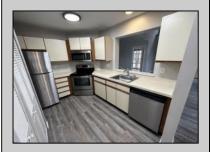

## **COMMENTS**

RARE FIND Located in Heather Croft. The Beautiful 3 Bedroom and 2.5 Baths Corner Town Home is set in the back of the community. The 1360 Sq Ft 2 story property is equipped with NEW Vinyl flooring throughout the entire home. One Bedroom located on the first floor and the other 2 on the second floor. The Master Bedroom has 2 large closets with its own master bathroom. The property comes with a wood burning fire place with an exhaust fan, washer and dryer and a spacious one car garage. The property is heated by natural gas. The community has a gorgeous pool for swimming in the summer. HOA Dues per month are only \$325! Come check this GEM out before its too late!

| <b>PROPERTY</b> | <b>DETAILS</b> |
|-----------------|----------------|
|-----------------|----------------|

| PROPERTI DETAILS |               |                     |                      |
|------------------|---------------|---------------------|----------------------|
| Exterior         | ParkingGarage | OtherRooms          | InteriorFeatures     |
| Vinyl            | One Car       | Dining Area         | Cathedral Ceiling(s) |
|                  |               | Dining Room         | Fireplace(s)         |
|                  |               | Eat In Kitchen      | Pets Allowed         |
|                  |               | Laundry/Utility Roo | m                    |

Pantry

Heating Cooling HotWater Water
Gas-Natural Central Electric Public Water

Ask for Theresa Maina Berger Realty Inc 3160 Asbury Avenue, Ocean City Call: 609-399-0076

Email to: tam@bergerrealty.com