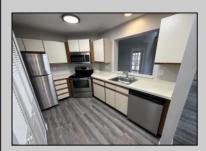

## COMMENTS

RARE FIND Located in Heather Croft. The Beautiful 3 Bedroom and 2.5 Baths Corner Town Home is set in the back of the community. The 1360 Sq Ft 2 story property is equipped with NEW Vinyl flooring throughout the entire home. One Bedroom located on the first floor and the other 2 on the second floor. The Master Bedroom has 2 large closets with its own master bathroom. The property comes with a wood burning fire place with an exhaust fan, washer and dryer and a spacious one car garage. The property is heated by natural gas. The community has a gorgeous pool for swimming in the summer. HOA Dues per month are only \$325! Come check this GEM out before its too late!

Exterior Vinyl

Heating

ParkingGarage One Car

Cooling

PROPERTY DETAILS age OtherRooms Dining Area Dining Room Eat In Kitchen Laundry/Utility Room Pantry

InteriorFeatures Cathedral Ceiling(s) Fireplace(s) Pets Allowed