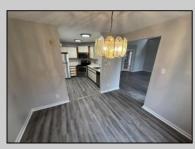

## COMMENTS

RARE FIND Located in Heather Croft. The Beautiful 3 Bedroom and 2.5 Baths Corner Town Home is set in the back of the community. The 1360 Sq Ft 2 story property is equipped with NEW Vinyl flooring throughout the entire home. One Bedroom located on the first floor and the other 2 on the second floor. The Master Bedroom has 2 large closets with its own master bathroom. The property comes with a wood burning fire place with an exhaust fan, washer and dryer and a spacious one car garage. The property is heated by natural gas. The community has a gorgeous pool for swimming in the summer. HOA Dues per month are only \$325! Come check this GEM out before its too late!

Exterior Vinyl

Heating

ParkingGarage One Car

Cooling

PROPERTY DETAILS age OtherRooms Dining Area Dining Room Eat In Kitchen Laundry/Utility Room Pantry

InteriorFeatures Cathedral Ceiling(s) Fireplace(s) Pets Allowed