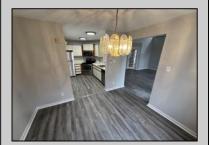

## **COMMENTS**

RARE FIND Located in Heather Croft. The Beautiful 3 Bedroom and 2.5 Baths Corner Town Home is set in the back of the community. The 1360 Sq Ft 2 story property is equipped with NEW Vinyl flooring throughout the entire home. One Bedroom located on the first floor and the other 2 on the second floor. The Master Bedroom has 2 large closets with its own master bathroom. The property comes with a wood burning fire place with an exhaust fan, washer and dryer and a spacious one car garage. The property is heated by natural gas. The community has a gorgeous pool for swimming in the summer. HOA Dues per month are only \$325! Come check this GEM out before its too late!

| DDODEDTY | DETAIL | c |
|----------|--------|---|

Exterior ParkingGarage OtherRooms InteriorFeatures
Vinyl One Car Dining Area Cathedral Ceiling(s)
Dining Room Fireplace(s)
Eat In Kitchen Pets Allowed