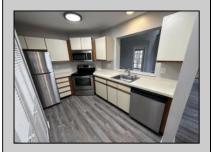

## **COMMENTS**

RARE FIND Located in Heather Croft. The Beautiful 3 Bedroom and 2.5 Baths Corner Town Home is set in the back of the community. The 1360 Sq Ft 2 story property is equipped with NEW Vinyl flooring throughout the entire home. One Bedroom located on the first floor and the other 2 on the second floor. The Master Bedroom has 2 large closets with its own master bathroom. The property comes with a wood burning fire place with an exhaust fan, washer and dryer and a spacious one car garage. The property is heated by natural gas. The community has a gorgeous pool for swimming in the summer. HOA Dues per month are only \$325! Come check this GEM out before its too late!

| DDODEDTY | DETAIL | c |
|----------|--------|---|

Exterior ParkingGarage OtherRooms InteriorFeatures
Vinyl One Car Dining Area Cathedral Ceiling(s)
Dining Room Fireplace(s)
Eat In Kitchen Pets Allowed

Laundry/Utility Room Pantry

HeatingCoolingHotWaterWaterGas-NaturalCentralElectricPublic Water

Ask for Ken Sedberry
Berger Realty Inc
3160 Asbury Avenue, Ocean City
Call: 609-399-0076

Email to: kas@bergerrealty.com http://www.buytheshore.com