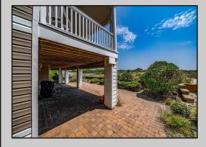

## **COMMENTS**

Stunning first floor Beachfront condo on corner lot of 33rd Street. Beachfront property features 2500 Sq Ft 4 large bedrooms with 4 full baths. Built in 1998, well maintained home. Never rented ... Breathtaking views on large corner lot with site lines of Atlantic City NJ! 2 Car parking pad with 2 car attached garage. Full cabana bath on ground floor. Fully elevated building full bath & cabana room on the ground floor... ..hurry this one will not last !! location location location ......... GO AN SHOW