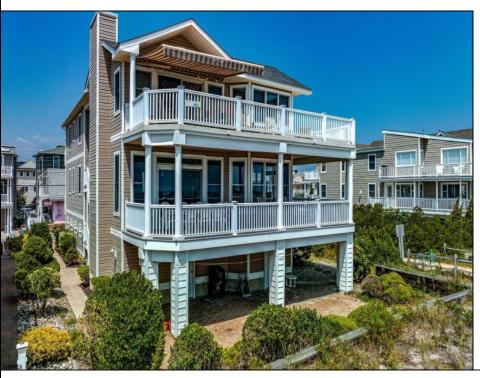

## **COMMENTS**

Stunning first floor Beachfront condo on corner lot of 33rd Street. Beachfront property features 2500 Sq Ft 4 large bedrooms with 4 full baths. Built in 1998, well maintained home. Never rented ... Breathtaking views on large corner lot with site lines of Atlantic City NJ! 2 Car parking pad with 2 car attached garage. Full cabana bath on ground floor. Fully elevated building full bath & cabana room on the ground floor... ..hurry this one will not last !! location location location ......... GO AN SHOW