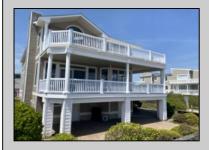

## **COMMENTS**

Stunning first floor Beachfront condo on corner lot of 33rd Street. Beachfront property features 2500 Sq Ft 4 large bedrooms with 4 full baths. Built in 1998, well maintained home. Never rented ... Breathtaking views on large corner lot with site lines of Atlantic City NJ! 2 Car parking pad with 2 car attached garage. Full cabana bath on ground floor. Fully elevated building full bath & cabana room on the ground floor... ..hurry this one will not last !! location location location ......... GO AN SHOW

## PROPERTY DETAILS

Exterior ParkingGarage
Vinyl Attached Garage
Two Car

InteriorFeatures Elevator Fireplace(s) Kitchen Center Island

Master Bath Pets Allowed Wall to Wall Carpet

Cooling Ceiling Fan(s) Central Water Sewer
Public Water Public Sewer